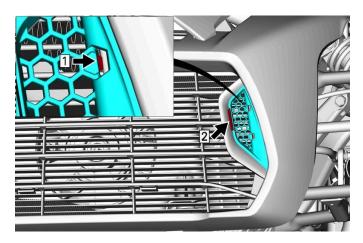

Insert outer tabs
Insert inner tab

FINAL INSTALLATION

3. Do the same for the RH side.

4. Make sure the LH and RH grille inserts tabs are correctly inserted in the inner part of the front fascia by pushing firmly on each tab individually.