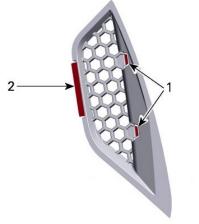

Insert outer tabs
Insert inner tab

FINAL INSTALLATION

3. Do the same for the RH side.

4. Make sure the LH and RH grille inserts tabs are correctly inserted in the inner part of the front fascia by pushing firmly on each tab individually.