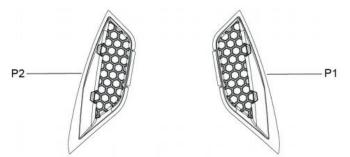

## INSTALLATION INSTRUCTIONS

1. Shift vehicle transmission into "PARK". Turn key to "OFF" position and remove from vehicle.

2. Install LH grille insert [P1] in place starting by the two outer tabs and then the inner tab.