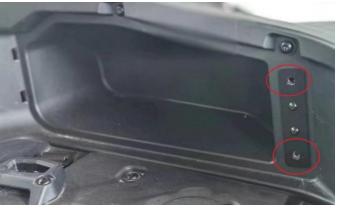

## INSTALLATION INSTRUCTIONS

- 1. Shift vehicle transmission into "PARK". Turn key to "OFF" position and remove from vehicle.
- 2. Secure the mounting bracket with 2 self-tapping screws as shown in the picture.

3. Snap the front end of the baffle into the two slots and tighten the back end with 2 quick release screws (Install the other side in the same way).

4. Installation completed.

**Note:** Please refer to the installation video in the Amazon listing before your installation, or contact the seller for the installation video.