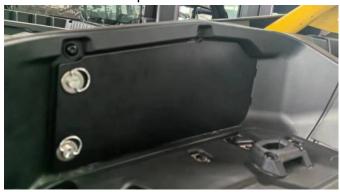

## INSTALLATION INSTRUCTIONS

- 1. Shift vehicle transmission into "PARK". Turn key to "OFF" position and remove from vehicle.
- 2. Secure the mounting bracket with 2 self-tapping screws as shown in the picture.

3. Snap the front end of the baffle into the two slots and tighten the back end with 2 quick release screws (Install the other side in the same way).

4. Installation completed.

**Note:** Please refer to the installation video in the Amazon listing before your installation, or contact the seller for the installation video.