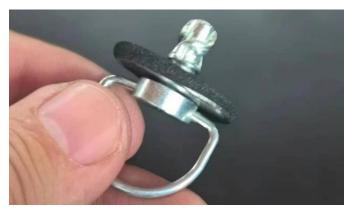

3. Snap the front end of the baffle into the two slots and tighten the back end with 2 quick release screws (Install the other side in the same way).

4. Installation completed.

**Note:** Please refer to the installation video in the Amazon listing before your installation, or contact the seller for the installation video.