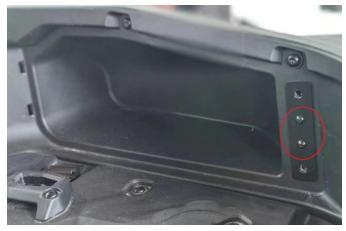

## INSTALLATION INSTRUCTIONS

- 1. Shift vehicle transmission into "PARK". Turn key to "OFF" position and remove from vehicle.
- 2. Secure the mounting bracket with 2 self-tapping screws as shown in the picture.