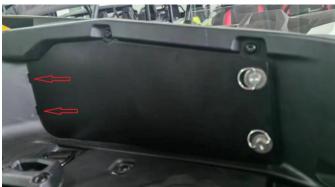

3. Snap the front end of the baffle into the two slots and tighten the back end with 2 quick release screws (Install the other side in the same way).

4. Installation completed.

**Note:** Please refer to the installation video in the Amazon listing before your installation, or contact the seller for the installation video.