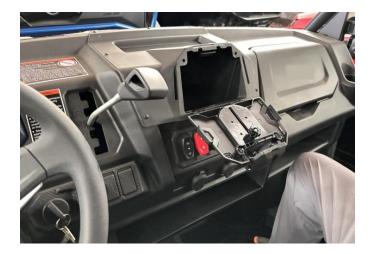

## INSTALLATION INSTRUCTIONS

 Shift vehicle transmission into "PARK". Turn key to "OFF" position and remove from vehicle.
Place the device holder on the instrument. Drill holes on the instrument platform with a 3mm drill bit according to the fixing holes' position on the device holder, and then secure it using self-tapping screws. As the pictures show:

3. The installation is complete.