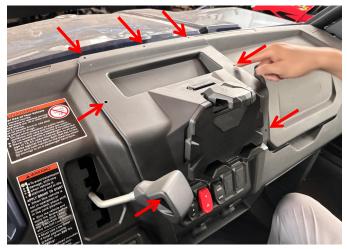

## INSTALLATION INSTRUCTIONS

 Shift vehicle transmission into "PARK". Turn key to "OFF" position and remove from vehicle.
Place the device holder on the instrument. Drill holes on the instrument platform with a 3mm drill bit according to the fixing holes' position on the device holder, and then secure it using self-tapping screws. As the pictures show: