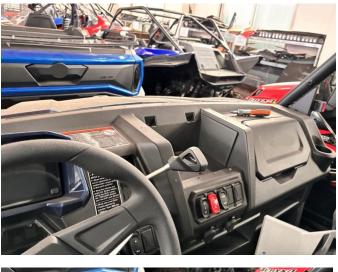

BEGIN**

Read these instructions and check to be sure all parts and tools are accounted. Please retain these installation instructions for future reference.

This *Electronic Device Holder* is exclusively designed for your vehicle. Please read the installation instructions thoroughly before beginning. Installation is easier if the vehicle is clean and free of debris.

## **PRODUCT AND ACCESSORIES**



## INSTALLATION INSTRUCTIONS

 Shift vehicle transmission into "PARK". Turn key to "OFF" position and remove from vehicle.
Place the device holder on the instrument. Drill holes on the instrument platform with a 3mm drill bit according to the fixing holes' position on the device holder, and then secure it using self-tapping screws. As the pictures show:





3. The installation is complete.





## Electronic Device Holder For CFMOTO UFORCE 1000 ZP-YJ-031203-004





**Note:** Please refer to the installation video in the Amazon listing before your installation, or contact the seller for the installation video.