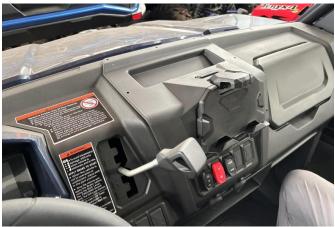

## INSTALLATION INSTRUCTIONS

 Shift vehicle transmission into "PARK". Turn key to "OFF" position and remove from vehicle.
Place the device holder on the instrument. Drill holes on the instrument platform with a 3mm drill bit according to the fixing holes' position on the device holder, and then secure it using self-tapping screws. As the pictures show: