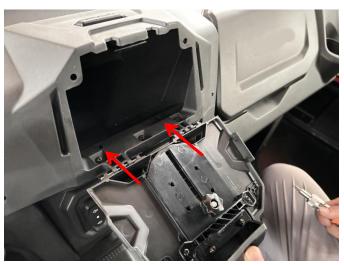

## INSTALLATION INSTRUCTIONS

 Shift vehicle transmission into "PARK". Turn key to "OFF" position and remove from vehicle.
Place the device holder on the instrument. Drill holes on the instrument platform with a 3mm drill bit according to the fixing holes' position on the device holder, and then secure it using self-tapping screws. As the pictures show: