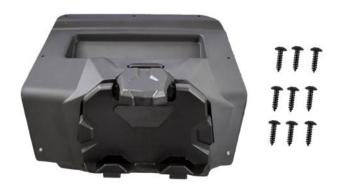

## **BEFORE YOU BEGIN**

Read these instructions and check to be sure all parts and tools are accounted. Please retain these installation instructions for future reference.

This *Electronic Device Holder* is exclusively designed for your vehicle. Please read the installation instructions thoroughly before beginning. Installation is easier if the vehicle is clean and free of debris.

## **PRODUCT AND ACCESSORIES**



## INSTALLATION INSTRUCTIONS

 Shift vehicle transmission into "PARK". Turn key to "OFF" position and remove from vehicle.
Place the device holder on the instrument. Drill holes on the instrument platform with a 3mm drill bit according to the fixing holes' position on the device holder, and then secure it using self-tapping screws. As the pictures show:





3. The installation is complete.





## Electronic Device Holder For CFMOTO UFORCE 1000 ZP-YJ-031203-004





**Note:** Please refer to the installation video in the Amazon listing before your installation, or contact the seller for the installation video.