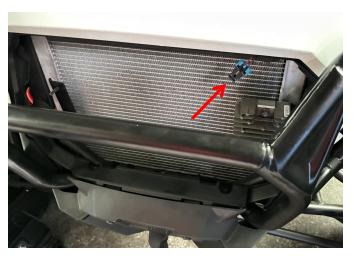

## INSTALLATION INSTRUCTIONS

Product picture

1. First remove the original mesh grill of the vehicle, and find the reserved extension harness of the original vehicle. As the picture shows:

2. Disconnect the wiring harness plug-ins of the spotlight on new mesh grill first, and connect the wiring harness to the extension wiring harness of the original vehicle by breaking the outer skin of the wire (connect the black wire to the black wire, and connect the red wire to the red wire), the wire junction must be insulated, and then reconnect the wiring harness plug-ins. Finally fix the mesh grill. As the picture shows: