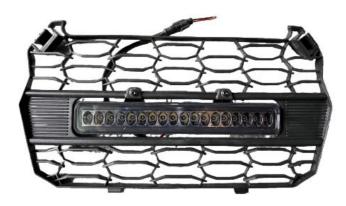

## INSTALLATION INSTRUCTIONS

Product picture

1. First remove the original mesh grill of the vehicle, and find the reserved extension harness of the original vehicle. As the picture shows:

2. Disconnect the wiring harness plug-ins of the spotlight on new mesh grill first, and connect the wiring harness to the extension wiring harness of the original vehicle by breaking the outer skin of the wire (connect the black wire to the black wire, and connect the red wire to the red wire), the wire junction must be insulated, and then reconnect the wiring harness plug-ins. Finally fix the mesh grill. As the picture shows: