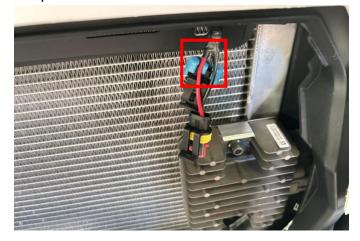

## INSTALLATION INSTRUCTIONS

Product picture

1. First remove the original mesh grill of the vehicle, and find the reserved extension harness of the original vehicle. As the picture shows:

2. Disconnect the wiring harness plug-ins of the spotlight on new mesh grill first, and connect the wiring harness to the extension wiring harness of the original vehicle by breaking the outer skin of the wire (connect the black wire to the black wire, and connect the red wire to the red wire), the wire junction must be insulated, and then reconnect the wiring harness plug-ins. Finally fix the mesh grill. As the picture shows: