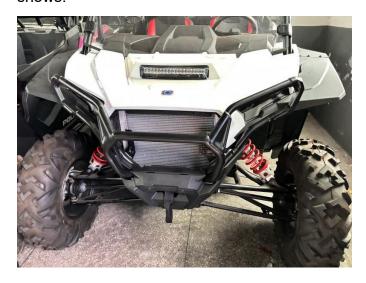

## INSTALLATION INSTRUCTIONS

Product picture

1. First remove the original mesh grill of the vehicle, and find the reserved extension harness of the original vehicle. As the picture shows:

2. Disconnect the wiring harness plug-ins of the spotlight on new mesh grill first, and connect the wiring harness to the extension wiring harness of the original vehicle by breaking the outer skin of the wire (connect the black wire to the black wire, and connect the red wire to the red wire), the wire junction must be insulated, and then reconnect the wiring harness plug-ins. Finally fix the mesh grill. As the picture shows: