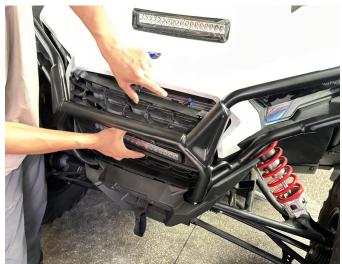

## INSTALLATION INSTRUCTIONS

Product picture

1. First remove the original mesh grill of the vehicle, and find the reserved extension harness of the original vehicle. As the picture shows:

2. Disconnect the wiring harness plug-ins of the spotlight on new mesh grill first, and connect the wiring harness to the extension wiring harness of the original vehicle by breaking the outer skin of the wire (connect the black wire to the black wire, and connect the red wire to the red wire), the wire junction must be insulated, and then reconnect the wiring harness plug-ins. Finally fix the mesh grill. As the picture shows: