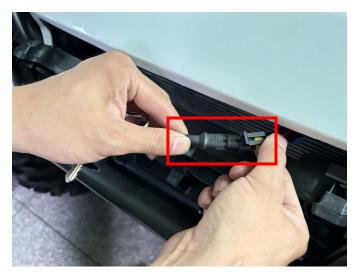

## INSTALLATION INSTRUCTIONS

Product picture

1. First remove the original mesh grill of the vehicle, and find the reserved extension harness of the original vehicle. As the picture shows:

2. Disconnect the wiring harness plug-ins of the spotlight on new mesh grill first, and connect the wiring harness to the extension wiring harness of the original vehicle by breaking the outer skin of the wire (connect the black wire to the black wire, and connect the red wire to the red wire), the wire junction must be insulated, and then reconnect the wiring harness plug-ins. Finally fix the mesh grill. As the picture shows: