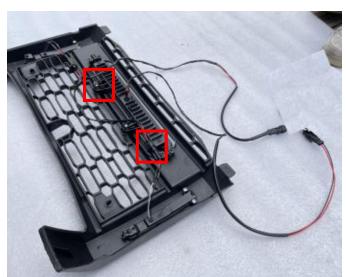

### INSTALLATION INSTRUCTIONS

Note: Shift vehicle transmission into "PARK". Turn key to "OFF" position and remove from vehicle.

Product picture and accessories

1. First, remove the original front mesh grill, and move the fixed locks of the original mesh grill to the new mesh grill, and connect the matching extension wire with the wiring harness plug-in of the day running lights. As the picture shows: