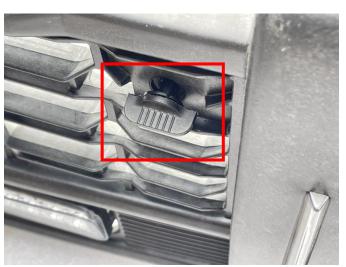

connect the other end of the conversion with the wiring harness plug-in on the vehicle. After wiring, start the vehicle first, turn on the switch of the headlight high-beam, check whether the day running lights and spotlight can be normally lit, and then install the center mesh grill after checking, tighten the fixed locks. As the picture shows: