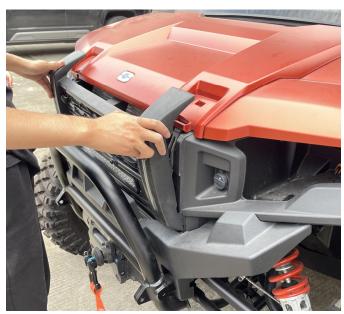

### INSTALLATION INSTRUCTIONS

Note: Shift vehicle transmission into "PARK". Turn key to "OFF" position and remove from vehicle.

Product picture and accessories

1. First, remove the original front mesh grill, and move the fixed locks of the original mesh grill to the new mesh grill, and connect the matching extension wire with the wiring harness plug-in of the day running lights. As the picture shows: