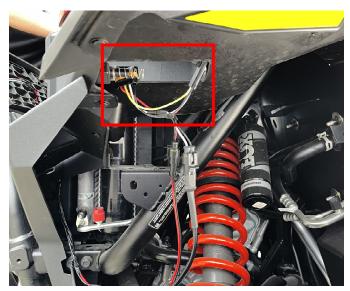

connect the other end of the conversion with the wiring harness plug-in on the vehicle. After wiring, start the vehicle first, turn on the switch of the headlight high-beam, check whether the day running lights and spotlight can be normally lit, and then install the center mesh grill after checking, tighten the fixed locks. As the picture shows: