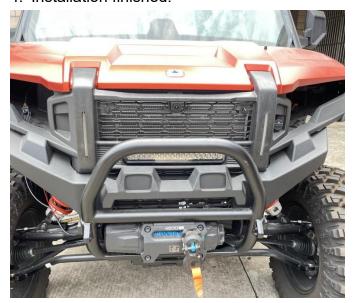

3. Disconnect the wiring harness plug-in of the original headlight, and connect the wiring harness of the original headlight with the plug-in on the conversion cord, and finally

connect the other end of the conversion with the wiring harness plug-in on the vehicle. After wiring, start the vehicle first, turn on the switch of the headlight high-beam, check whether the day running lights and spotlight can be normally lit, and then install the center mesh grill after checking, tighten the fixed locks. As the picture shows:





# Front Mesh Grill with Accent Light for Polaris XPEDITION ADV/XP

ZP-YJ-030503-148





**Note:** Please refer to the installation video in the Amazon listing before your installation, or contact the seller for the installation video.

4. Installation finished.