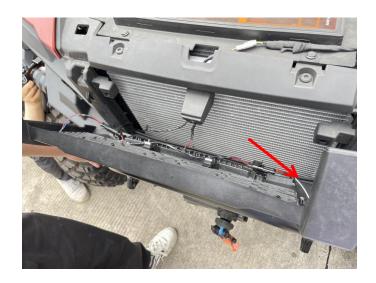

### INSTALLATION INSTRUCTIONS

Note: Shift vehicle transmission into "PARK". Turn key to "OFF" position and remove from vehicle.

Product picture and accessories

1. First, remove the original front mesh grill, and move the fixed locks of the original mesh grill to the new mesh grill, and connect the matching extension wire with the wiring harness plug-in of the day running lights. As the picture shows: