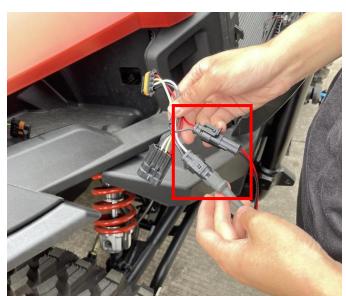

## Front Mesh Grill with Accent Light for Polaris XPEDITION ADV/XP

ZP-YJ-030503-148

3. Disconnect the wiring harness plug-in of the original headlight, and connect the wiring harness of the original headlight with the plug-in on the conversion cord, and finally

connect the other end of the conversion with the wiring harness plug-in on the vehicle. After wiring, start the vehicle first, turn on the switch of the headlight high-beam, check whether the day running lights and spotlight can be normally lit, and then install the center mesh grill after checking, tighten the fixed locks. As the picture shows: