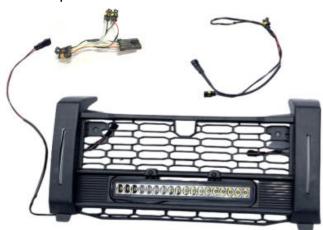

### INSTALLATION INSTRUCTIONS

Note: Shift vehicle transmission into "PARK". Turn key to "OFF" position and remove from vehicle.

Product picture and accessories

1. First, remove the original front mesh grill, and move the fixed locks of the original mesh grill to the new mesh grill, and connect the matching extension wire with the wiring harness plug-in of the day running lights. As the picture shows: