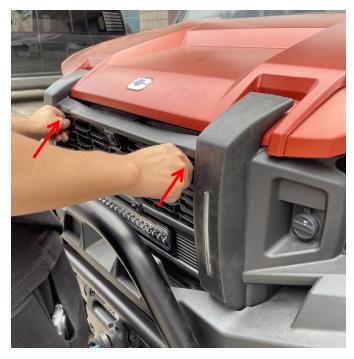

connect the other end of the conversion with the wiring harness plug-in on the vehicle. After wiring, start the vehicle first, turn on the switch of the headlight high-beam, check whether the day running lights and spotlight can be normally lit, and then install the center mesh grill after checking, tighten the fixed locks. As the picture shows: