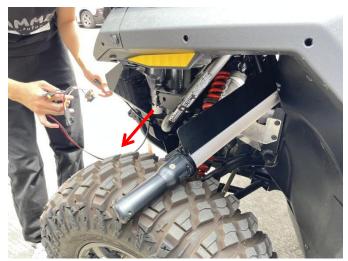

2. Pull the connected extension wire and spotlight harness through the gap of the vehicle to the headlight position on the driver side, and then connect with the matching conversion cord. As the picture shows: