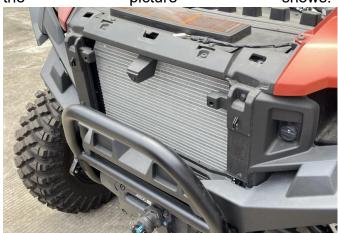

2. Pull the connected extension wire and spotlight harness through the gap of the vehicle to the headlight position on the driver side, and then connect with the matching conversion cord. As the picture shows: