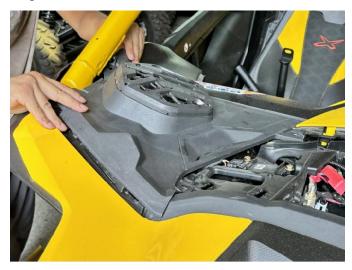

# Front Dash Speaker Pods Panels for Can-Am Maverick R ZP-YJ-030603-177

6. After completing the installation of the bracket and the connection of the speaker harness, you can install the original A-pillar decorative plate and the cover back to the original position. (The other side of the speaker bracket is installed in the same way)