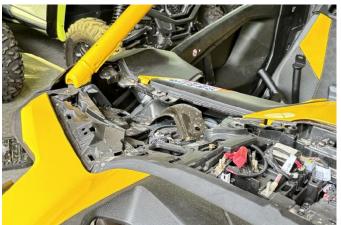

4. Remove the original hood, both sides of the instrument panel and the A-pillar panel, and transfer the steel clips on the panel to the speaker bracket.

SAUTVS