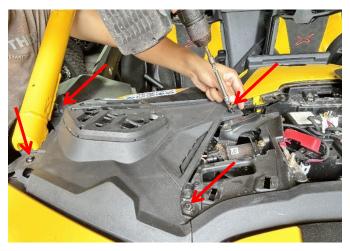

4. Remove the original hood, both sides of the instrument panel and the A-pillar panel, and transfer the steel clips on the panel to the speaker bracket.

SAUTVS