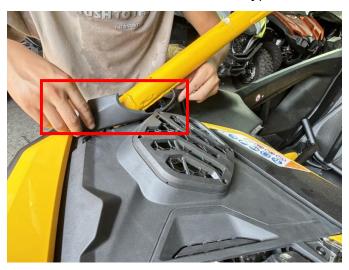

4. Remove the original hood, both sides of the instrument panel and the A-pillar panel, and transfer the steel clips on the panel to the speaker bracket.

SAUTVS