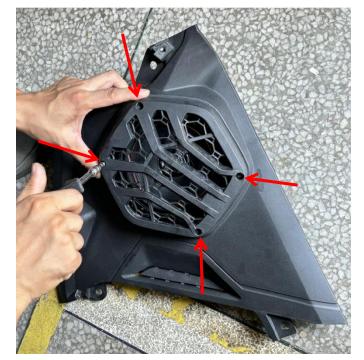

## INSTALLATION INSTRUCTIONS

 Shift vehicle transmission into "PARK". Turn key to "OFF" position and remove from vehicle.
Product image.

(This product does not include speakers)

3. First, remove the fixing screws on the press frame of the speaker bracket, after that, place the speaker in the slot and use the screws just unscrewed to fix it, and finally use the matching screws to fix the decorative bezel on the speaker bracket.

**Note:** ①This product does not include speakers, the owner needs to purchase additional;

(2) When removing the screws on the frame, you need to keep the lower chassis installation orientation, do not change to avoid subsequent installation interference;