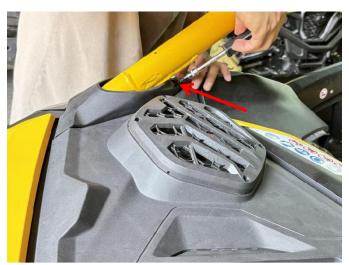

## INSTALLATION INSTRUCTIONS

 Shift vehicle transmission into "PARK". Turn key to "OFF" position and remove from vehicle.
Product image.

(This product does not include speakers)

3. First, remove the fixing screws on the press frame of the speaker bracket, after that, place the speaker in the slot and use the screws just unscrewed to fix it, and finally use the matching screws to fix the decorative bezel on the speaker bracket.

**Note:** ①This product does not include speakers, the owner needs to purchase additional;

(2) When removing the screws on the frame, you need to keep the lower chassis installation orientation, do not change to avoid subsequent installation interference;