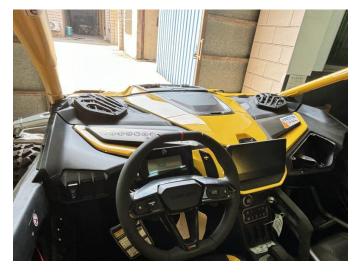

7. Installation completed.

**Note:** Please refer to the installation video in the Amazon listing before your installation, or contact the seller for the installation video.