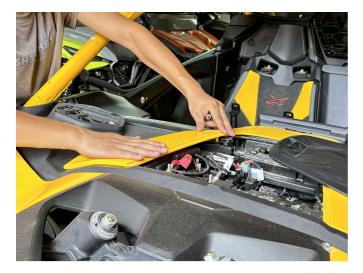

# Front Dash Speaker Pods Panels for Can-Am Maverick R ZP-YJ-030603-177

6. After completing the installation of the bracket and the connection of the speaker harness, you can install the original A-pillar decorative plate and the cover back to the original position. (The other side of the speaker bracket is installed in the same way)