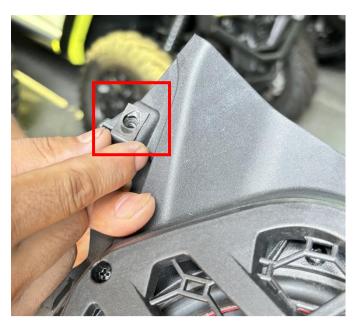

4. Remove the original hood, both sides of the instrument panel and the A-pillar panel, and transfer the steel clips on the panel to the speaker bracket.

SAUTVS