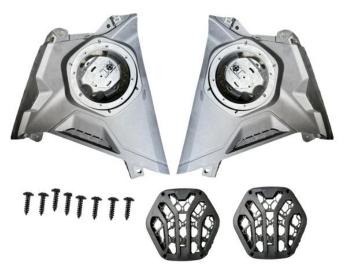

## INSTALLATION INSTRUCTIONS

 Shift vehicle transmission into "PARK". Turn key to "OFF" position and remove from vehicle.
Product image.

(This product does not include speakers)

3. First, remove the fixing screws on the press frame of the speaker bracket, after that, place the speaker in the slot and use the screws just unscrewed to fix it, and finally use the matching screws to fix the decorative bezel on the speaker bracket.