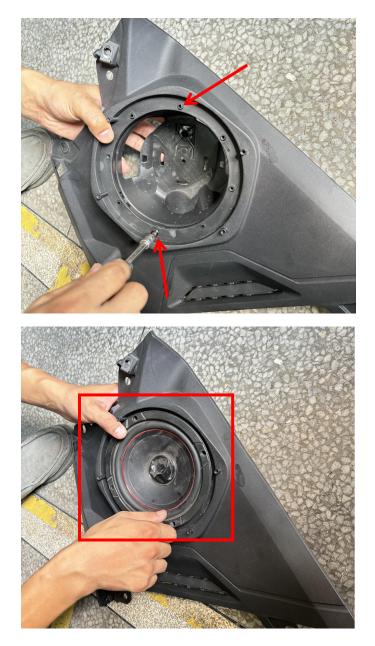

**Note:** ①This product does not include speakers, the owner needs to purchase additional;

(2) When removing the screws on the frame, you need to keep the lower chassis installation orientation, do not change to avoid subsequent installation interference;

③ Speaker wiring harness needs to be wired by the owner.