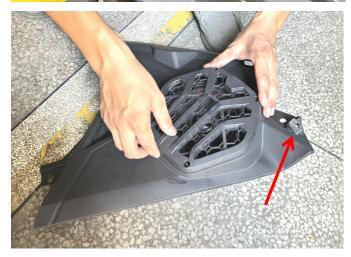

4. Remove the original hood, both sides of the instrument panel and the A-pillar panel, and transfer the steel clips on the panel to the speaker bracket.

SAUTVS