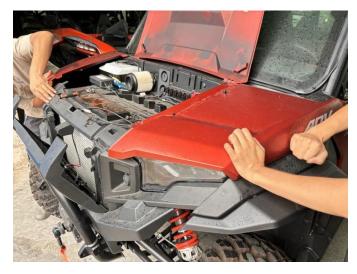

#### INSTALLATION INSTRUCTIONS

Note: Shift vehicle transmission into "PARK". Turn key to "OFF" position and remove from vehicle.

Product picture and accessories

1. Open the original hood, and remove the two side trim panels and the original headlights (the springs of the original vehicle were retained, do not take off). As the picture shows: