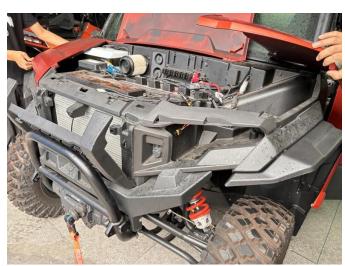

#### INSTALLATION INSTRUCTIONS

Note: Shift vehicle transmission into "PARK". Turn key to "OFF" position and remove from vehicle.

Product picture and accessories

1. Open the original hood, and remove the two side trim panels and the original headlights (the springs of the original vehicle were retained, do not take off). As the picture shows: