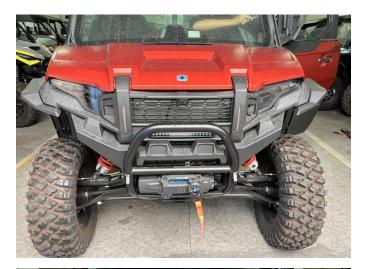

After confirmation, the decorative plates can be installed back, cover the hood. As the picture shows:

4. The installation is complete.