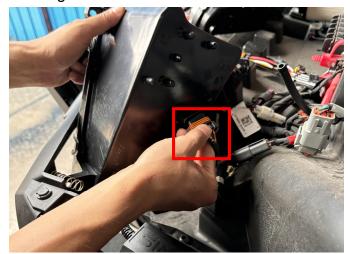

2. Distinguish the left and right sides of the new headlights in advance, connect the plug-ins of the headlights with the vehicle wiring harness, and then install the new headlights on the vehicle, and use the original screws of the vehicle to fix. As the picture shows:

**Note**: The new headlights have a steering function, the owners can connect their own