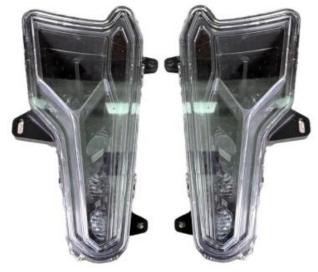

# Black Headlights for Polaris XPEDITION ADV/XP

#### INSTALLATION INSTRUCTIONS

Note: Shift vehicle transmission into "PARK". Turn key to "OFF" position and remove from vehicle.

Product picture and accessories

1. Open the original hood, and remove the two side trim panels and the original headlights (the springs of the original vehicle were retained, do not take off). As the picture shows: