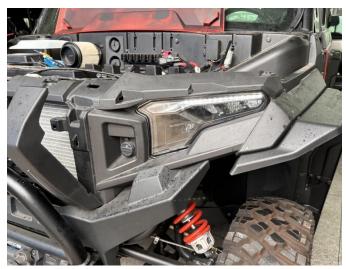

After confirmation, the decorative plates can be installed back, cover the hood. As the picture shows:

4. The installation is complete.