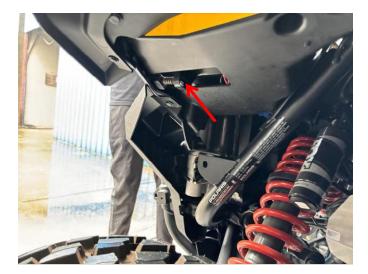

After confirmation, the decorative plates can be installed back, cover the hood. As the picture shows:

4. The installation is complete.