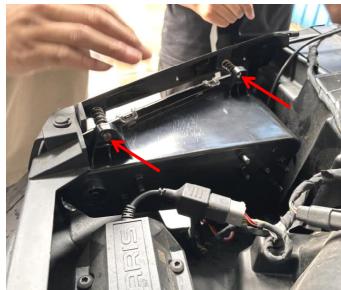

2. Distinguish the left and right sides of the new headlights in advance, connect the plug-ins of the headlights with the vehicle wiring harness, and then install the new headlights on the vehicle, and use the original screws of the vehicle to fix. As the picture shows:

**Note**: The new headlights have a steering function, the owners can connect their own