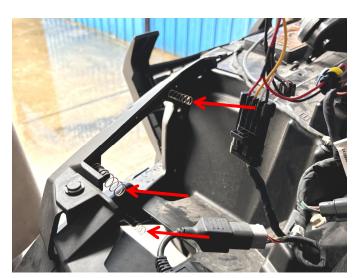

2. Distinguish the left and right sides of the new headlights in advance, connect the plug-ins of the headlights with the vehicle wiring harness, and then install the new headlights on the vehicle, and use the original screws of the vehicle to fix. As the picture shows:

**Note**: The new headlights have a steering function, the owners can connect their own