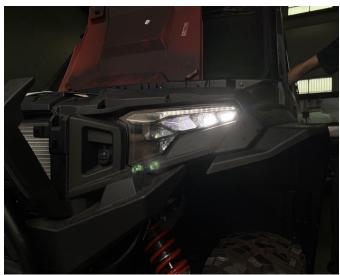

2. Distinguish the left and right sides of the new headlights in advance, connect the plug-ins of the headlights with the vehicle wiring harness, and then install the new headlights on the vehicle, and use the original screws of the vehicle to fix. As the picture shows:

**Note**: The new headlights have a steering function, the owners can connect their own