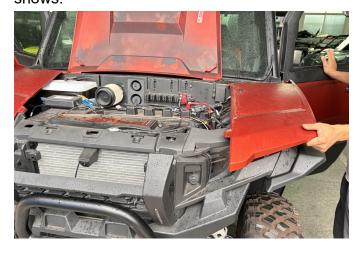

#### INSTALLATION INSTRUCTIONS

Note: Shift vehicle transmission into "PARK". Turn key to "OFF" position and remove from vehicle.

Product picture and accessories

1. Open the original hood, and remove the two side trim panels and the original headlights (the springs of the original vehicle were retained, do not take off). As the picture shows: