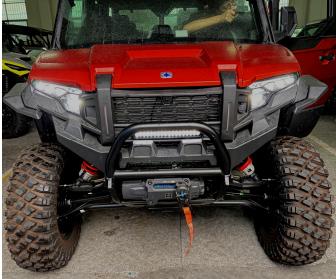

After confirmation, the decorative plates can be installed back, cover the hood. As the picture shows:

4. The installation is complete.