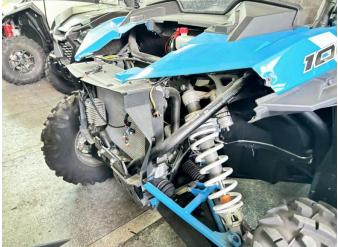

## Trim Plates of Front Fascia for Polaris RZR XP 1000 2019-2023

2. Remove the trim plates on both sides of the front fascia of the original vehicle, replace it with new trim plates, and fix them with the original screws (you can also use the screws in the product accessories package). As the picture shows: