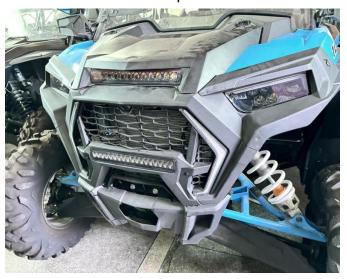

3. Finally, reinstall the front fascia on the vehicle, and connect the wiring harness plug-in of the original headlight. As the picture shows:

# Trim Plates of Front Fascia for Polaris RZR XP 1000 2019-2023

4.The installation is complete.

**Note:** Please refer to the installation video in the Amazon listing before your installation, or

contact the seller for the installation video.