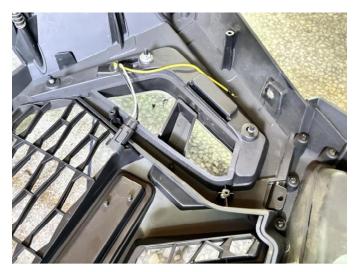

## INSTALLATION INSTRUCTIONS

Note: Shift vehicle transmission into "PARK". Turn key to "OFF" position and remove from vehicle.

Product picture and accessories

1. Remove the hood and front fascia of the original vehicle first. As the picture shows: