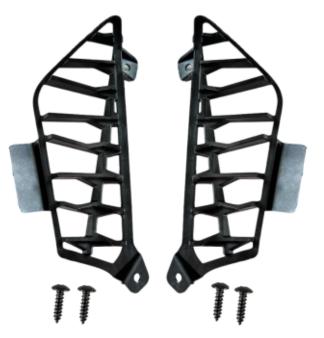

## INSTALLATION INSTRUCTIONS

Note: Shift vehicle transmission into "PARK". Turn key to "OFF" position and remove from vehicle.

Product picture and accessories

1. Remove the hood and front fascia of the original vehicle first. As the picture shows:

## Trim Plates of Front Fascia for Polaris RZR XP 1000 2019-2023

2. Remove the trim plates on both sides of the front fascia of the original vehicle, replace it with new trim plates, and fix them with the original screws (you can also use the screws in the product accessories package). As the picture shows: