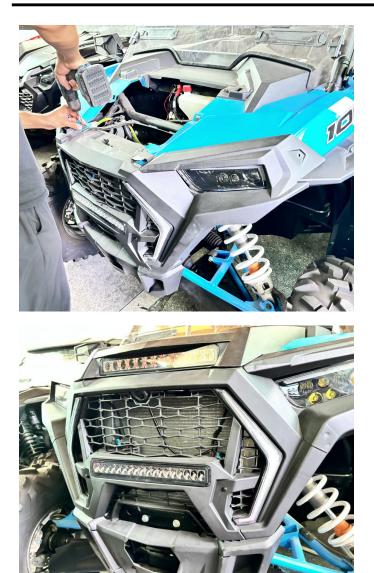

## INSTALLATION INSTRUCTIONS

Note: Shift vehicle transmission into "PARK". Turn key to "OFF" position and remove from vehicle.

Product picture and accessories

1. Remove the hood and front fascia of the original vehicle first. As the picture shows:

## Trim Plates of Front Fascia for Polaris RZR XP 1000 2019-2023

2. Remove the trim plates on both sides of the front fascia of the original vehicle, replace it with new trim plates, and fix them with the original screws (you can also use the screws in the product accessories package). As the picture shows: