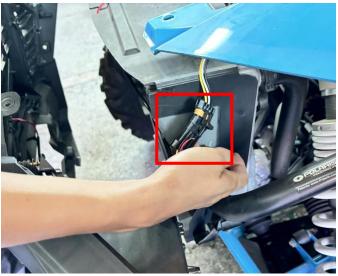

3. Finally, reinstall the front fascia on the vehicle, and connect the wiring harness plug-in of the original headlight. As the picture shows: