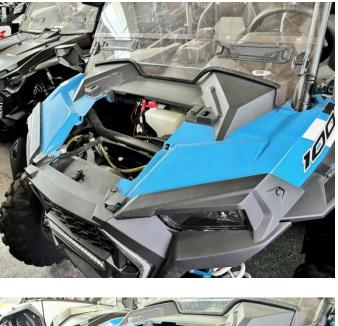

## INSTALLATION INSTRUCTIONS

Note: Shift vehicle transmission into "PARK". Turn key to "OFF" position and remove from vehicle.

Product picture and accessories

1. Remove the hood and front fascia of the original vehicle first. As the picture shows: