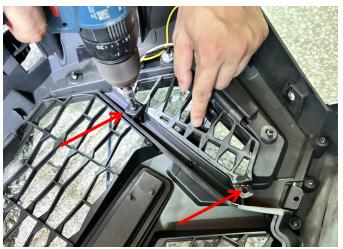

## Trim Plates of Front Fascia for Polaris RZR XP 1000 2019-2023

2. Remove the trim plates on both sides of the front fascia of the original vehicle, replace it with new trim plates, and fix them with the original screws (you can also use the screws in the product accessories package). As the picture shows: