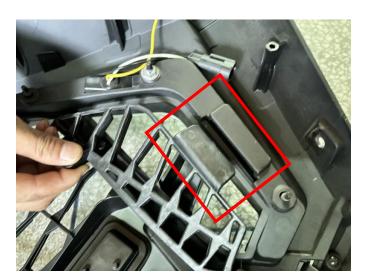

## Trim Plates of Front Fascia for Polaris RZR XP 1000 2019-2023

2. Remove the trim plates on both sides of the front fascia of the original vehicle, replace it with new trim plates, and fix them with the original screws (you can also use the screws in the product accessories package). As the picture shows: