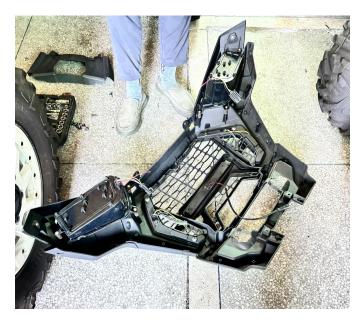

## INSTALLATION INSTRUCTIONS

Note: Shift vehicle transmission into "PARK". Turn key to "OFF" position and remove from vehicle.

Product picture and accessories

1. Remove the hood and front fascia of the original vehicle first. As the picture shows: