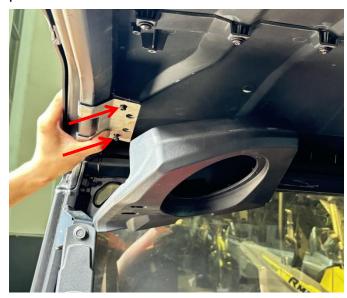

#### ZP-YJ-030503-160

**SAUTV** 

4. Install the assembled No. 1 and No. 2 brackets on the side beam bar of the roof, then align the screw holes on the surface of the speaker pod with the screw holes on the mounting bracket, and tighten the screws on the mounting bracket after determining the position. Finally, use M6\*40 screws and flat washers to fix the speaker pods on the iron brackets (the other side of the speaker pod is installed in the same way as above). As the picture shows: