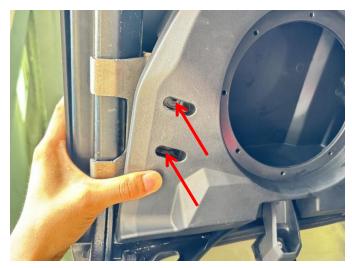

#### ZP-YJ-030503-160

**SAUTV** 

4. Install the assembled No. 1 and No. 2 brackets on the side beam bar of the roof, then align the screw holes on the surface of the speaker pod with the screw holes on the mounting bracket, and tighten the screws on the mounting bracket after determining the position. Finally, use M6\*40 screws and flat washers to fix the speaker pods on the iron brackets (the other side of the speaker pod is installed in the same way as above). As the picture shows: