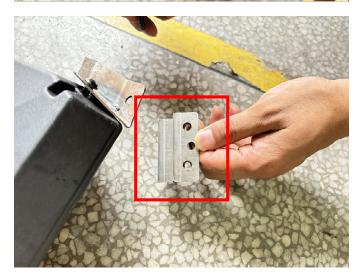

### INSTALLATION INSTRUCTIONS

Note: Shift vehicle transmission into "PARK". Turn key to "OFF" position and remove from vehicle.

Product picture and accessories: (Speakers are not included)

1. First, assemble the No.1 and No.2 mounting brackets (fixed in the direction of the brackets shown in the picture) with M6\*16 hex socket screws (Don't tighten the screws too tightly). As the picture shows: