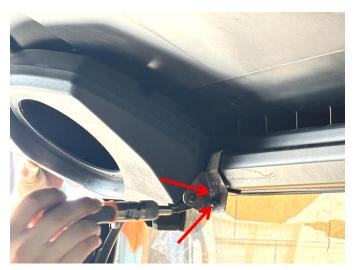

# Rear Roof Speaker Pods for Polaris General 1000 / XP 1000

ZP-YJ-030503-160

3.Attach the installed pod on the rear beam bar of the roof of the original vehicle, and after determining the position, fix the screws. As the picture shows: