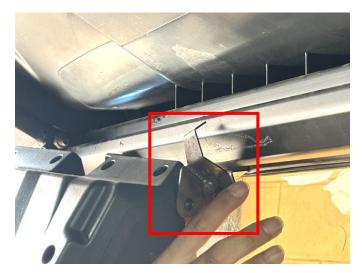

# Rear Roof Speaker Pods for Polaris General 1000 / XP 1000

ZP-YJ-030503-160

3.Attach the installed pod on the rear beam bar of the roof of the original vehicle, and after determining the position, fix the screws. As the picture shows: