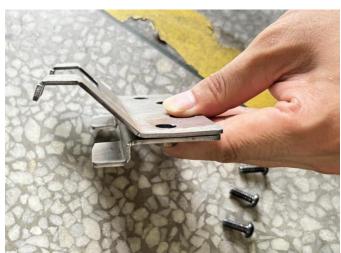

### INSTALLATION INSTRUCTIONS

Note: Shift vehicle transmission into "PARK". Turn key to "OFF" position and remove from vehicle.

Product picture and accessories: (Speakers are not included)

1. First, assemble the No.1 and No.2 mounting brackets (fixed in the direction of the brackets shown in the picture) with M6\*16 hex socket screws (Don't tighten the screws too tightly). As the picture shows: