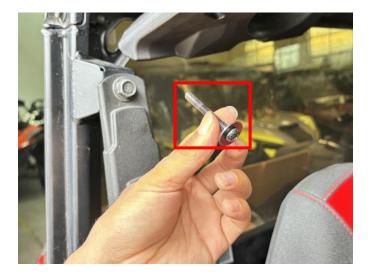

#### ZP-YJ-030503-160

**SAUTV** 

4. Install the assembled No. 1 and No. 2 brackets on the side beam bar of the roof, then align the screw holes on the surface of the speaker pod with the screw holes on the mounting bracket, and tighten the screws on the mounting bracket after determining the position. Finally, use M6\*40 screws and flat washers to fix the speaker pods on the iron brackets (the other side of the speaker pod is installed in the same way as above). As the picture shows: