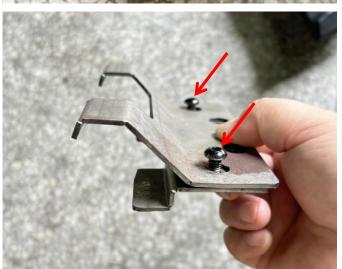

### INSTALLATION INSTRUCTIONS

Note: Shift vehicle transmission into "PARK". Turn key to "OFF" position and remove from vehicle.

Product picture and accessories: (Speakers are not included)

1. First, assemble the No.1 and No.2 mounting brackets (fixed in the direction of the brackets shown in the picture) with M6\*16 hex socket screws (Don't tighten the screws too tightly). As the picture shows: