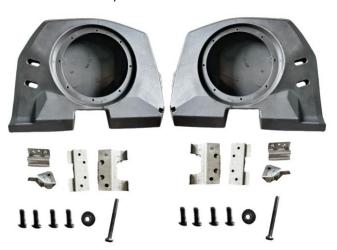

### INSTALLATION INSTRUCTIONS

Note: Shift vehicle transmission into "PARK". Turn key to "OFF" position and remove from vehicle.

Product picture and accessories: (Speakers are not included)

1. First, assemble the No.1 and No.2 mounting brackets (fixed in the direction of the brackets shown in the picture) with M6\*16 hex socket screws (Don't tighten the screws too tightly). As the picture shows: