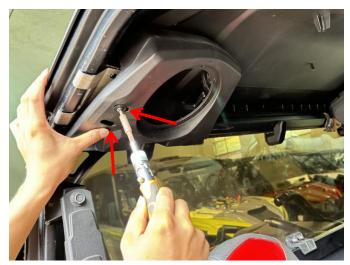

#### ZP-YJ-030503-160

**SAUTV** 

4. Install the assembled No. 1 and No. 2 brackets on the side beam bar of the roof, then align the screw holes on the surface of the speaker pod with the screw holes on the mounting bracket, and tighten the screws on the mounting bracket after determining the position. Finally, use M6\*40 screws and flat washers to fix the speaker pods on the iron brackets (the other side of the speaker pod is installed in the same way as above). As the picture shows: