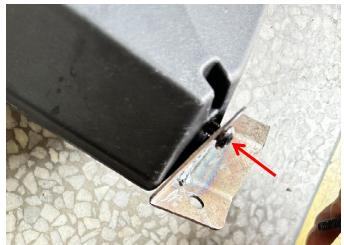

### INSTALLATION INSTRUCTIONS

Note: Shift vehicle transmission into "PARK". Turn key to "OFF" position and remove from vehicle.

Product picture and accessories: (Speakers are not included)

1. First, assemble the No.1 and No.2 mounting brackets (fixed in the direction of the brackets shown in the picture) with M6\*16 hex socket screws (Don't tighten the screws too tightly). As the picture shows: