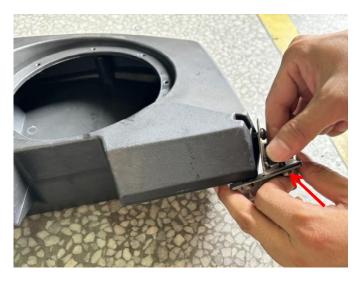

2. Fix the No. 3 and No. 4 mounting brackets (fixed in the direction of the brackets shown in the picture) on the speaker pod by using M6\*12 hex socket screws (Don't tighten the screws too tightly). As the picture shows: