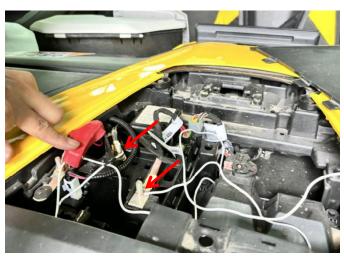

coop Spotlight for Can-Am Maverick R ZP-YJ-030602-045

SAUTVS





5. Use M6\*16 socket head cap screws to fix the spotlight on the mounting bracket just now.





6. Prepare two extension cables, respectively, connected to the spotlight harness (the interface needs to be insulated to protect), and then open the vehicle's battery cover, will extend the cable through the cooling holes to the electrical box, and will extend the cable were connected to the positive and negative poles of the ACC, and then start the vehicle to see if the spotlight is normal light, to determine that the spotlight can be bright lights, and to tidy up the wiring harness, and then finally reinstall the battery box cover and hood cover.



# LED Hood Scoop Spotlight for Can-Am Maverick R ZP-YJ-030602-045

SAUTVS







7. Installation completed.



**Note:** Please refer to the installation video in the Amazon listing before your installation, or contact the seller for the installation video.