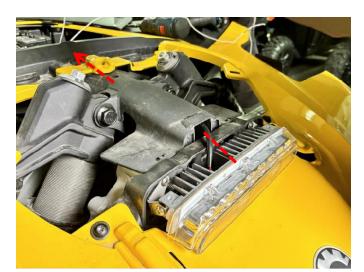

4. Mount the spotlight matching mounting bracket on the vehicle (there are reserved mounting fixing holes on the vehicle), and use self-tapping screws M5\*16 for fixing.

# LED Hood Scoop Spotlight for Can-Am Maverick R ZP-YJ-030602-045

SAUTVS

5. Use M6\*16 socket head cap screws to fix the spotlight on the mounting bracket just now.

6. Prepare two extension cables, respectively, connected to the spotlight harness (the interface needs to be insulated to protect), and then open the vehicle's battery cover, will extend the cable through the cooling holes to the electrical box, and will extend the cable were connected to the positive and negative poles of the ACC, and then start the vehicle to see if the spotlight is normal light, to determine that the spotlight can be bright lights, and to tidy up the wiring harness, and then finally reinstall the battery box cover and hood cover.