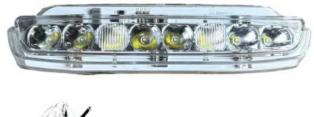

### INSTALLATION INSTRUCTIONS

 Shift vehicle transmission into "PARK". Turn key to "OFF" position and remove from vehicle.
Product image.

3. Open the hood of the vehicle first (hold the hood with your fingers, push down and then lift up).

# LED Hood Scoop Spotlight for Can-Am Maverick R ZP-YJ-030602-045

SAUTVS

5. Use M6\*16 socket head cap screws to fix the spotlight on the mounting bracket just now.

6. Prepare two extension cables, respectively, connected to the spotlight harness (the interface needs to be insulated to protect), and then open the vehicle's battery cover, will extend the cable through the cooling holes to the electrical box, and will extend the cable were connected to the positive and negative poles of the ACC, and then start the vehicle to see if the spotlight is normal light, to determine that the spotlight can be bright lights, and to tidy up the wiring harness, and then finally reinstall the battery box cover and hood cover.