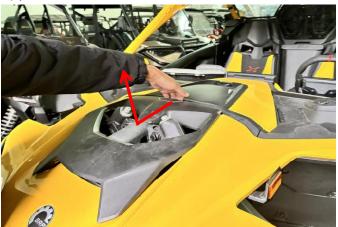

### INSTALLATION INSTRUCTIONS

 Shift vehicle transmission into "PARK". Turn key to "OFF" position and remove from vehicle.
Product image.

3. Open the hood of the vehicle first (hold the hood with your fingers, push down and then lift up).

4. Mount the spotlight matching mounting bracket on the vehicle (there are reserved mounting fixing holes on the vehicle), and use self-tapping screws M5\*16 for fixing.