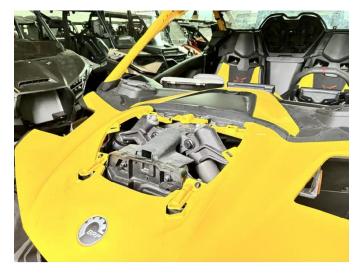

# LED Hood Scoop Spotlight for Can-Am Maverick R ZP-YJ-030602-045

SAUTVS

5. Use M6\*16 socket head cap screws to fix the spotlight on the mounting bracket just now.

6. Prepare two extension cables, respectively, connected to the spotlight harness (the interface needs to be insulated to protect), and then open the vehicle's battery cover, will extend the cable through the cooling holes to the electrical box, and will extend the cable were connected to the positive and negative poles of the ACC, and then start the vehicle to see if the spotlight is normal light, to determine that the spotlight can be bright lights, and to tidy up the wiring harness, and then finally reinstall the battery box cover and hood cover.

# LED Hood Scoop Spotlight for Can-Am Maverick R ZP-YJ-030602-045

SAUTVS

7. Installation completed.

**Note:** Please refer to the installation video in the Amazon listing before your installation, or contact the seller for the installation video.