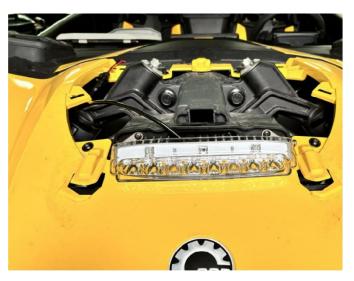

### INSTALLATION INSTRUCTIONS

 Shift vehicle transmission into "PARK". Turn key to "OFF" position and remove from vehicle.
Product image.

3. Open the hood of the vehicle first (hold the hood with your fingers, push down and then lift up).

4. Mount the spotlight matching mounting bracket on the vehicle (there are reserved mounting fixing holes on the vehicle), and use self-tapping screws M5\*16 for fixing.

# LED Hood Scoop Spotlight for Can-Am Maverick R ZP-YJ-030602-045

SAUTVS

5. Use M6\*16 socket head cap screws to fix the spotlight on the mounting bracket just now.

6. Prepare two extension cables, respectively, connected to the spotlight harness (the interface needs to be insulated to protect), and then open the vehicle's battery cover, will extend the cable through the cooling holes to the electrical box, and will extend the cable were connected to the positive and negative poles of the ACC, and then start the vehicle to see if the spotlight is normal light, to determine that the spotlight can be bright lights, and to tidy up the wiring harness, and then finally reinstall the battery box cover and hood cover.