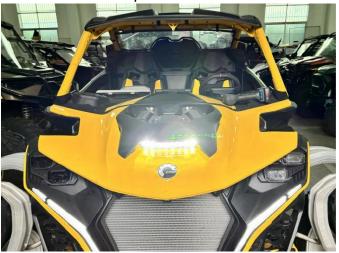

# LED Hood Scoop Spotlight for Can-Am Maverick R ZP-YJ-030602-045

SAUTVS

5. Use M6\*16 socket head cap screws to fix the spotlight on the mounting bracket just now.

6. Prepare two extension cables, respectively, connected to the spotlight harness (the interface needs to be insulated to protect), and then open the vehicle's battery cover, will extend the cable through the cooling holes to the electrical box, and will extend the cable were connected to the positive and negative poles of the ACC, and then start the vehicle to see if the spotlight is normal light, to determine that the spotlight can be bright lights, and to tidy up the wiring harness, and then finally reinstall the battery box cover and hood cover.

# LED Hood Scoop Spotlight for Can-Am Maverick R ZP-YJ-030602-045

SAUTVS

7. Installation completed.

**Note:** Please refer to the installation video in the Amazon listing before your installation, or contact the seller for the installation video.