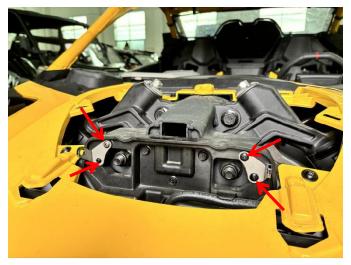

# LED Hood Scoop Spotlight for Can-Am Maverick R ZP-YJ-030602-045

SAUTVS

7. Installation completed.

**Note:** Please refer to the installation video in the Amazon listing before your installation, or contact the seller for the installation video.