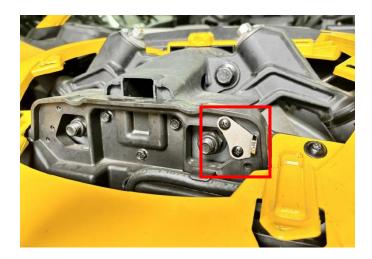

4. Mount the spotlight matching mounting bracket on the vehicle (there are reserved mounting fixing holes on the vehicle), and use self-tapping screws M5\*16 for fixing.