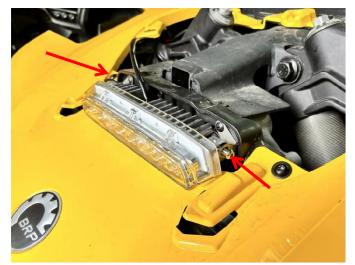

# LED Hood Scoop Spotlight for Can-Am Maverick R ZP-YJ-030602-045

SAUTVS

7. Installation completed.

**Note:** Please refer to the installation video in the Amazon listing before your installation, or contact the seller for the installation video.