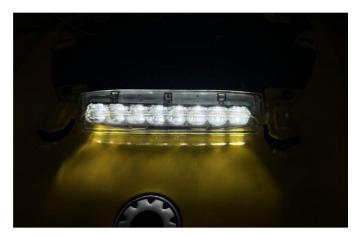

### INSTALLATION INSTRUCTIONS

 Shift vehicle transmission into "PARK". Turn key to "OFF" position and remove from vehicle.
Product image.

3. Open the hood of the vehicle first (hold the hood with your fingers, push down and then lift up).