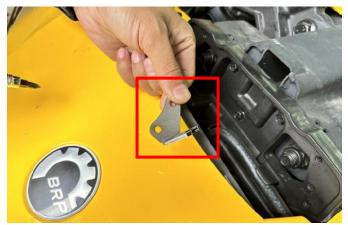

4. Mount the spotlight matching mounting bracket on the vehicle (there are reserved mounting fixing holes on the vehicle), and use self-tapping screws M5\*16 for fixing.