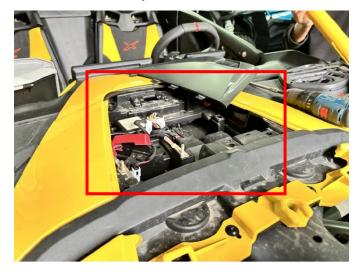

the vehicle), and use self-tapping screws M5\*16 for fixing.





# LED Hood Scoop Spotlight for Can-Am Maverick R ZP-YJ-030602-045

SAUTVS





5. Use M6\*16 socket head cap screws to fix the spotlight on the mounting bracket just now.





6. Prepare two extension cables, respectively, connected to the spotlight harness (the interface needs to be insulated to protect), and then open the vehicle's battery cover, will extend the cable through the cooling holes to the electrical box, and will extend the cable were connected to the positive and negative poles of the ACC, and then start the vehicle to see if the spotlight is normal light, to determine that the spotlight can be bright lights, and to tidy up the wiring harness, and then finally reinstall the battery box cover and hood cover.



# LED Hood Scoop Spotlight for Can-Am Maverick R ZP-YJ-030602-045

SAUTVS







7. Installation completed.



**Note:** Please refer to the installation video in the Amazon listing before your installation, or contact the seller for the installation video.