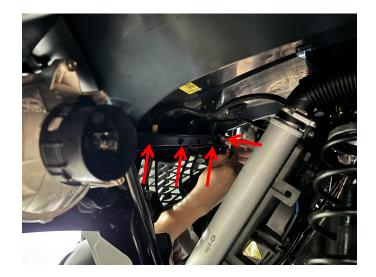

## Combined Front Fascia for Can-Am Outlander 570

4. Remove the headlights and reinstall them on the new front fascia, and secure with the original screws. Then attach the matching U-nuts to the new front fascia. Finally, install the new front fascia on the vehicle and fix it with

the original screws (Connect the wiring harness plug-in of the headlight first when installing).

5. The installation is complete.

**Note:** Please refer to the installation video in the Amazon listing before your installation, or contact the seller for the installation video.