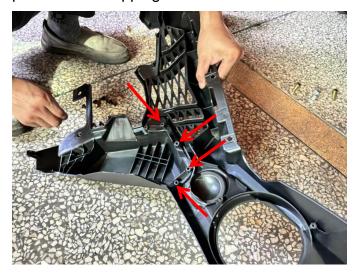

## INSTALLATION INSTRUCTIONS

- 1. Shift vehicle transmission into "PARK". Turn key to "OFF" position and remove from vehicle.
- 2. Assemble the front fascia parts by using the provided self-tapping screws.