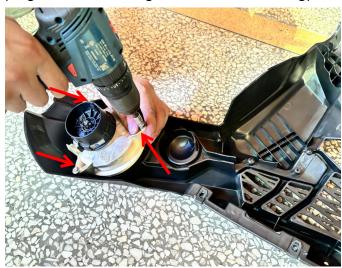

## Combined Front Fascia for Can-Am Outlander 570

4. Remove the headlights and reinstall them on the new front fascia, and secure with the original screws. Then attach the matching U-nuts to the new front fascia. Finally, install the new front fascia on the vehicle and fix it with