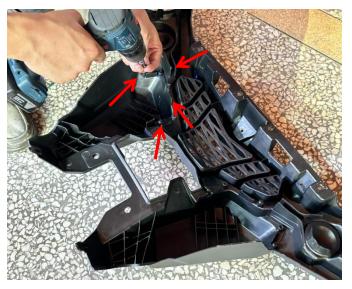

## INSTALLATION INSTRUCTIONS

- 1. Shift vehicle transmission into "PARK". Turn key to "OFF" position and remove from vehicle.
- 2. Assemble the front fascia parts by using the provided self-tapping screws.