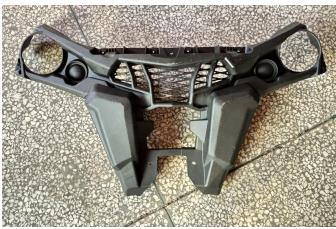

the original screws (Connect the wiring harness plug-in of the headlight first when installing).

5. The installation is complete.

**Note:** Please refer to the installation video in the Amazon listing before your installation, or contact the seller for the installation video.