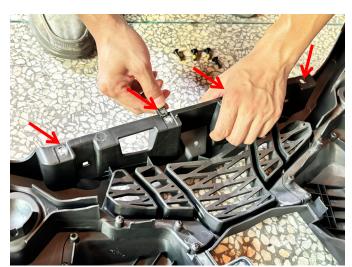

## INSTALLATION INSTRUCTIONS

- 1. Shift vehicle transmission into "PARK". Turn key to "OFF" position and remove from vehicle.
- 2. Assemble the front fascia parts by using the provided self-tapping screws.

3. Remove original front fascia.