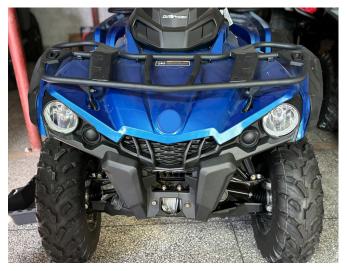

the original screws (Connect the wiring harness plug-in of the headlight first when installing).

5. The installation is complete.

**Note:** Please refer to the installation video in the Amazon listing before your installation, or contact the seller for the installation video.