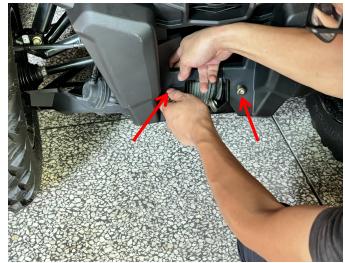

## Combined Front Fascia for Can-Am Outlander 570

4. Remove the headlights and reinstall them on the new front fascia, and secure with the original screws. Then attach the matching U-nuts to the new front fascia. Finally, install the new front fascia on the vehicle and fix it with

the original screws (Connect the wiring harness plug-in of the headlight first when installing).

5. The installation is complete.

**Note:** Please refer to the installation video in the Amazon listing before your installation, or contact the seller for the installation video.