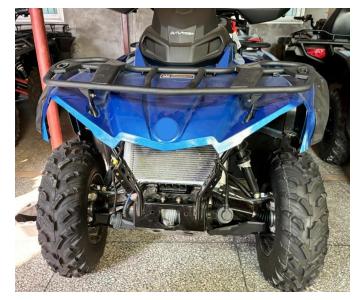

the original screws (Connect the wiring harness plug-in of the headlight first when installing).

5. The installation is complete.

**Note:** Please refer to the installation video in the Amazon listing before your installation, or contact the seller for the installation video.