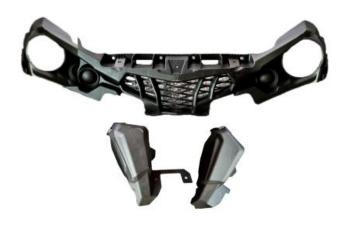

## **PRODUCT**

## Combined Front Fascia for Can-Am Outlander 570

4. Remove the headlights and reinstall them on the new front fascia, and secure with the original screws. Then attach the matching U-nuts to the new front fascia. Finally, install the new front fascia on the vehicle and fix it with