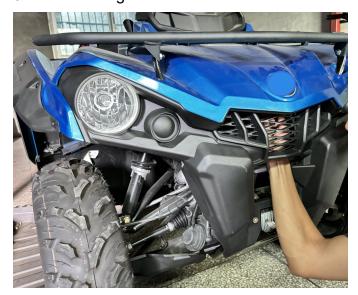

3. Remove original front fascia.

## Combined Front Fascia for Can-Am Outlander 570

4. Remove the headlights and reinstall them on the new front fascia, and secure with the original screws. Then attach the matching U-nuts to the new front fascia. Finally, install the new front fascia on the vehicle and fix it with