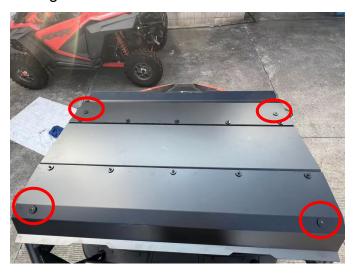

#### INSTALLATION INSTRUCTIONS

- 1. Shift vehicle transmission into "PARK". Turn key to "OFF" position and remove from vehicle.
- 2. Assemble part 1, part 2 and part 3 with ten M6\*30 inner hexagon screws, ten M6 flat pads and ten M6 rubber pads. As pictures show: