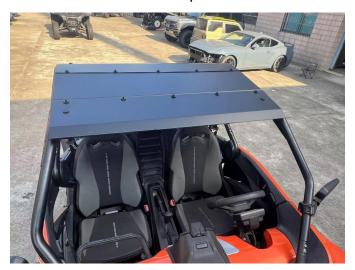

## ZP-YJ-031207-001

5. Use four M6\*30 inner hexagon screws, four M6 flat pads and four rubber pads to fix the roof top on the four U-shaped clips at the top corner and tighten them.

6. The installation is complete.