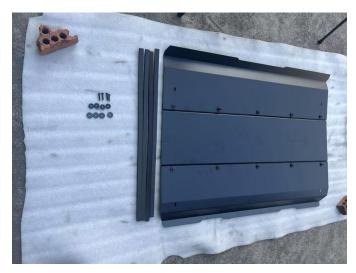

#### INSTALLATION INSTRUCTIONS

- 1. Shift vehicle transmission into "PARK". Turn key to "OFF" position and remove from vehicle.
- 2. Assemble part 1, part 2 and part 3 with ten M6\*30 inner hexagon screws, ten M6 flat pads and ten M6 rubber pads. As pictures show: