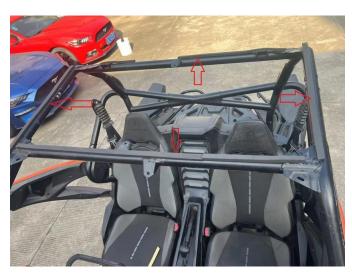

3. Stick foam strips around the top of the frame.

4. Install four M6 U-shaped clips on the top four corners of the frame, as shown in the figure: