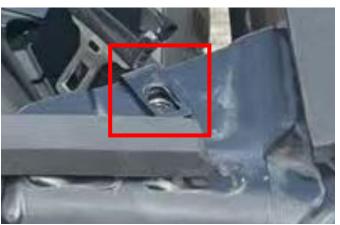

## ZP-YJ-031207-001

5. Use four M6\*30 inner hexagon screws, four M6 flat pads and four rubber pads to fix the roof top on the four U-shaped clips at the top corner and tighten them.

6. The installation is complete.