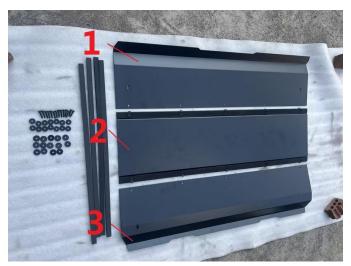

#### INSTALLATION INSTRUCTIONS

- 1. Shift vehicle transmission into "PARK". Turn key to "OFF" position and remove from vehicle.
- 2. Assemble part 1, part 2 and part 3 with ten M6\*30 inner hexagon screws, ten M6 flat pads and ten M6 rubber pads. As pictures show: