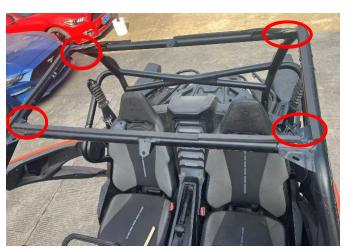

3. Stick foam strips around the top of the frame.

4. Install four M6 U-shaped clips on the top four corners of the frame, as shown in the figure: