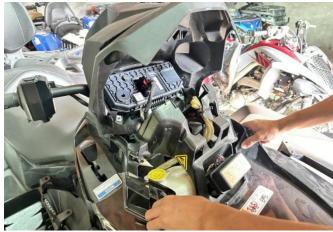

3. Unscrew the fixing screws of the dash protective cover and lift it. Then remove the front electrical box cover, the original front fascia, and the tow rope winch. As the pictures show: