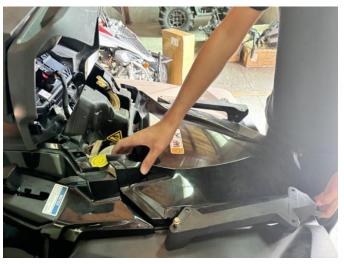

## Combined Front Fascia For Can-Am Outlander 1000R

ZP-YJ-030603-184

4. Remove the headlights from the old front fascia and reinstall them on the new front fascia. After the headlights are assembled, the new front fascia can be installed on the vehicle and fixed with the original screws (Install and fix in the original disassembly way). As shown in the figures: