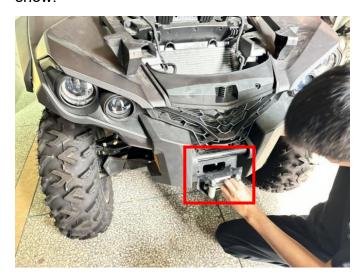

3. Unscrew the fixing screws of the dash protective cover and lift it. Then remove the front electrical box cover, the original front fascia, and the tow rope winch. As the pictures show: