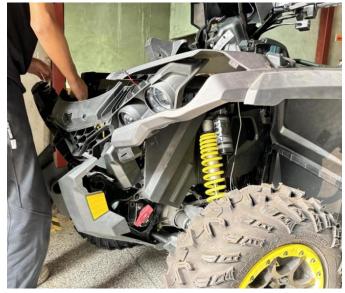

3. Unscrew the fixing screws of the dash protective cover and lift it. Then remove the front electrical box cover, the original front fascia, and the tow rope winch. As the pictures show: