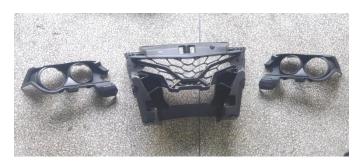

#### **PRODUCT**

#### INSTALLATION INSTRUCTIONS

- 1. Shift vehicle transmission into "PARK". Turn key to "OFF" position and remove from vehicle.
- 2. Assemble the front fascia using M3\*14 self-tapping screws. As the pictures show: