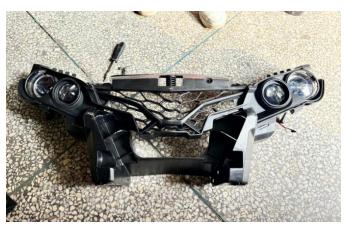

## Combined Front Fascia For Can-Am Outlander 1000R

ZP-YJ-030603-184

4. Remove the headlights from the old front fascia and reinstall them on the new front fascia. After the headlights are assembled, the new front fascia can be installed on the vehicle and fixed with the original screws (Install and fix in the original disassembly way). As shown in the figures: