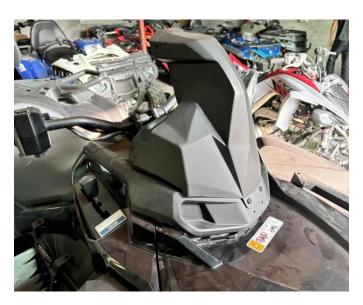

using M3\*14 self-tapping screws. As the pictures show:





3. Unscrew the fixing screws of the dash protective cover and lift it. Then remove the front electrical box cover, the original front fascia, and the tow rope winch. As the pictures show:





## Combined Front Fascia For Can-Am Outlander 1000R

ZP-YJ-030603-184





4. Remove the headlights from the old front fascia and reinstall them on the new front fascia. After the headlights are assembled, the new front fascia can be installed on the vehicle and fixed with the original screws (Install and fix in the original disassembly way). As shown in the figures:







5. Finally, assemble the winch and other accessories removed before. As the pictures show:





# Combined Front Fascia For Can-Am Outlander 1000R

ZP-YJ-030603-184





6. The installation is complete.



**Note:** Please refer to the installation video in the Amazon listing before your installation, or contact the seller for the installation video.