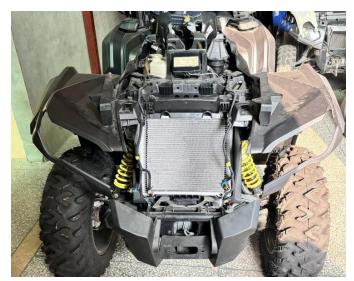

3. Unscrew the fixing screws of the dash protective cover and lift it. Then remove the front electrical box cover, the original front fascia, and the tow rope winch. As the pictures show: