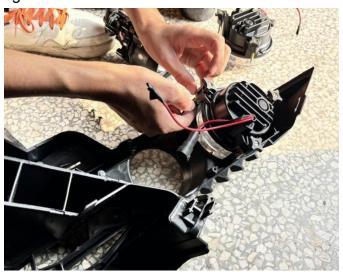

## Combined Front Fascia For Can-Am Outlander 1000R

ZP-YJ-030603-184

4. Remove the headlights from the old front fascia and reinstall them on the new front fascia. After the headlights are assembled, the new front fascia can be installed on the vehicle and fixed with the original screws (Install and fix in the original disassembly way). As shown in the figures: