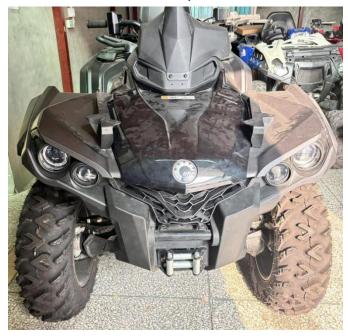

s the pictures show:





3. Unscrew the fixing screws of the dash protective cover and lift it. Then remove the front electrical box cover, the original front fascia, and the tow rope winch. As the pictures show:





## Combined Front Fascia For Can-Am Outlander 1000R

ZP-YJ-030603-184





4. Remove the headlights from the old front fascia and reinstall them on the new front fascia. After the headlights are assembled, the new front fascia can be installed on the vehicle and fixed with the original screws (Install and fix in the original disassembly way). As shown in the figures:







5. Finally, assemble the winch and other accessories removed before. As the pictures show:





# Combined Front Fascia For Can-Am Outlander 1000R

ZP-YJ-030603-184





6. The installation is complete.



**Note:** Please refer to the installation video in the Amazon listing before your installation, or contact the seller for the installation video.