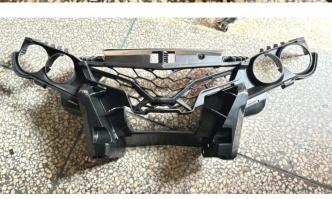

#### INSTALLATION INSTRUCTIONS

- 1. Shift vehicle transmission into "PARK". Turn key to "OFF" position and remove from vehicle.
- 2. Assemble the front fascia using M3\*14 self-tapping screws. As the pictures show: