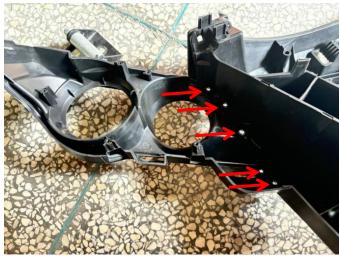

#### INSTALLATION INSTRUCTIONS

- 1. Shift vehicle transmission into "PARK". Turn key to "OFF" position and remove from vehicle.
- 2. Assemble the front fascia using M3\*14 self-tapping screws. As the pictures show: