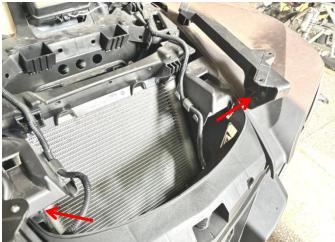

3. Unscrew the fixing screws of the dash protective cover and lift it. Then remove the front electrical box cover, the original front fascia, and the tow rope winch. As the pictures show: