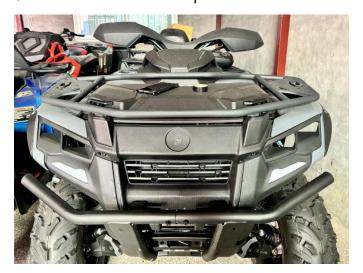

#### **PRODUCT**

- 1. Shift vehicle transmission into "PARK". Turn key to "OFF" position and remove from vehicle.

  2. First remove the decorative cover on the
- 2. First remove the decorative cover on the front fascia of the vehicle. Then install the daytime running light in the position, and use M4\*16 self-tapping screws to fix. Finally, the wiring harness of the daytime running light and the headlight low-beam wiring harness can be connected. (Install the other side in the same way). As the pictures show:

(This product has turn signal function and can be connected according to demand.)