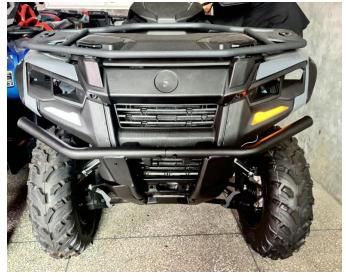

#### **PRODUCT**

- 1. Shift vehicle transmission into "PARK". Turn key to "OFF" position and remove from vehicle.

  2. First remove the decorative cover on the
- 2. First remove the decorative cover on the front fascia of the vehicle. Then install the daytime running light in the position, and use M4\*16 self-tapping screws to fix. Finally, the wiring harness of the daytime running light and the headlight low-beam wiring harness can be connected. (Install the other side in the same way). As the pictures show:

(This product has turn signal function and can be connected according to demand.)