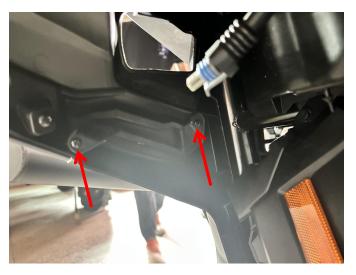

#### **PRODUCT**

- 1. Shift vehicle transmission into "PARK". Turn key to "OFF" position and remove from vehicle.

  2. First remove the decorative cover on the
- 2. First remove the decorative cover on the front fascia of the vehicle. Then install the daytime running light in the position, and use M4\*16 self-tapping screws to fix. Finally, the wiring harness of the daytime running light and the headlight low-beam wiring harness can be connected. (Install the other side in the same way). As the pictures show: