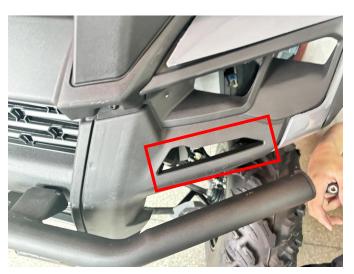

#### **PRODUCT**

- 1. Shift vehicle transmission into "PARK". Turn key to "OFF" position and remove from vehicle.

  2. First remove the decorative cover on the
- 2. First remove the decorative cover on the front fascia of the vehicle. Then install the daytime running light in the position, and use M4\*16 self-tapping screws to fix. Finally, the wiring harness of the daytime running light and the headlight low-beam wiring harness can be connected. (Install the other side in the same way). As the pictures show: