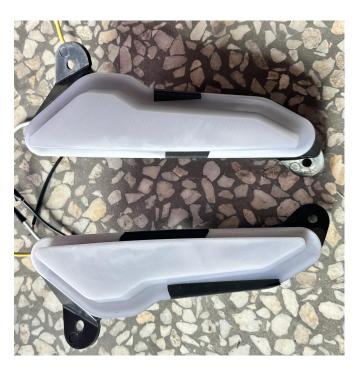

#### **PRODUCT**

- 1. Shift vehicle transmission into "PARK". Turn key to "OFF" position and remove from vehicle.

  2. First remove the decorative cover on the
- 2. First remove the decorative cover on the front fascia of the vehicle. Then install the daytime running light in the position, and use M4\*16 self-tapping screws to fix. Finally, the wiring harness of the daytime running light and the headlight low-beam wiring harness can be connected. (Install the other side in the same way). As the pictures show: