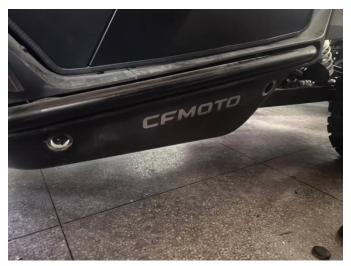

3. Remove the cover plugs from the vehicle body.

4. Install the side bar to the two mounting holes with two M8\*20 flange outer hex screws and tighten the connection screws.