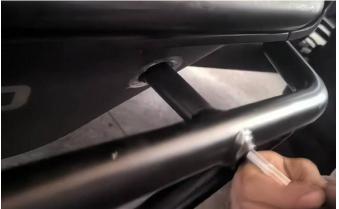

3. Remove the cover plugs from the vehicle body.

4. Install the side bar to the two mounting holes with two M8\*20 flange outer hex screws and tighten the connection screws.