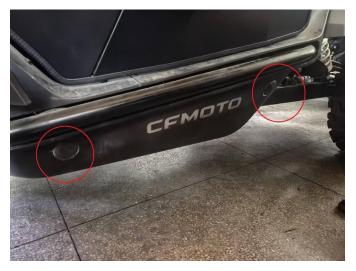

3. Remove the cover plugs from the vehicle body.

4. Install the side bar to the two mounting holes with two M8\*20 flange outer hex screws and tighten the connection screws.