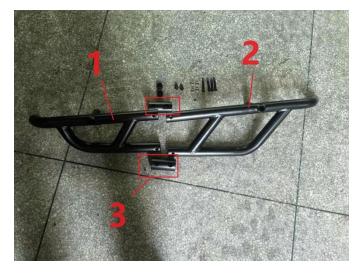

## INSTALLATION INSTRUCTIONS

1. Shift vehicle transmission into "PARK". Turn key to "OFF" position and remove from vehicle. 2. Assemble part 1 and part 2 through two bushing tubes (part 3) with four M8\*50 hexagon screws and four M8 anti-loose nuts but don't tighten the screws. The other side bar is assembled in the same way. As shown below: