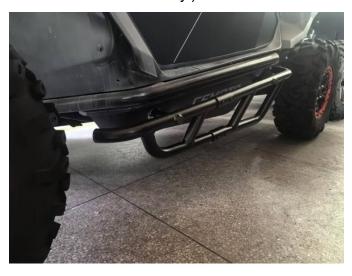

## Nerf Bars For CFMOTO ZForce 950 ZP-YJ-031206-001

5. Tighten all screws. Push all plugs cover. The installation is complete. (The other side bar is installed in the same way.)

**Note:** Please refer to the installation video in the Amazon listing before your installation, or contact the seller for the installation video.