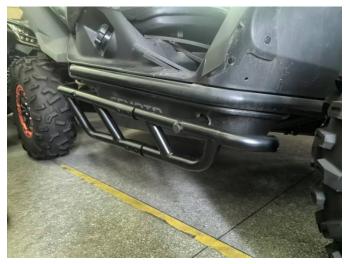

## Nerf Bars For CFMOTO ZForce 950 ZP-YJ-031206-001

5. Tighten all screws. Push all plugs cover. The installation is complete. (The other side bar is installed in the same way.)

**Note:** Please refer to the installation video in the Amazon listing before your installation, or contact the seller for the installation video.