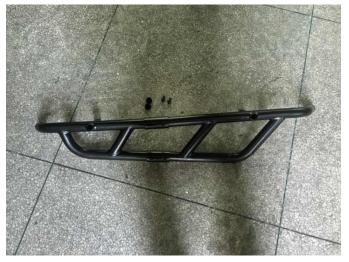

## INSTALLATION INSTRUCTIONS

1. Shift vehicle transmission into "PARK". Turn key to "OFF" position and remove from vehicle. 2. Assemble part 1 and part 2 through two bushing tubes (part 3) with four M8\*50 hexagon screws and four M8 anti-loose nuts but don't tighten the screws. The other side bar is assembled in the same way. As shown below: