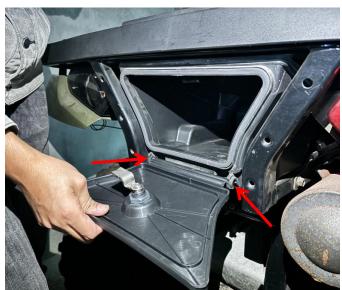

### INSTALLATION INSTRUCTIONS

1. Shift vehicle transmission into "PARK". Turn key to "OFF" position and remove from vehicle.

2. Remove the original storage box cover of the vehicle, and then install the new cover. (Only need to install the limit column at both ends of the cover to the fixed slots on the vehicle when installing.) As the picture shows: