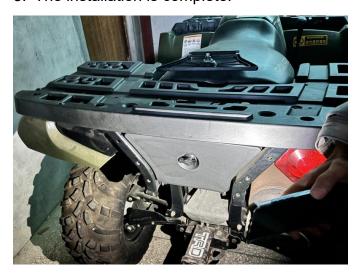

3. The installation is complete.

**Note:** Please refer to the installation video in the Amazon listing before your installation, or contact the seller for the installation video.