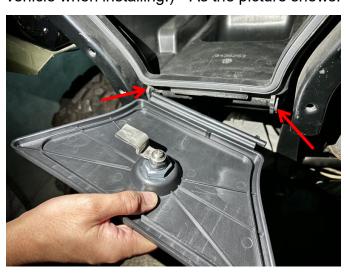

### INSTALLATION INSTRUCTIONS

1. Shift vehicle transmission into "PARK". Turn key to "OFF" position and remove from vehicle.

2. Remove the original storage box cover of the vehicle, and then install the new cover. (Only need to install the limit column at both ends of the cover to the fixed slots on the vehicle when installing.) As the picture shows: