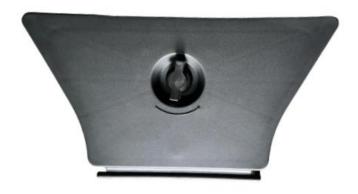

# **Tool Box Cover for Polaris Sportsman 500**

#### ZP-YJ-030503-166



#### **BEFORE YOU BEGIN**

Read these instructions and check to be sure all parts and tools are accounted. Please retain these installation instructions for future reference.

This *Tool Box Cover* is exclusively designed for your vehicle. Please read the installation instructions thoroughly before beginning. Installation is easier if the vehicle is clean and free of debris.

## **PRODUCT**



### INSTALLATION INSTRUCTIONS

1. Shift vehicle transmission into "PARK". Turn key to "OFF" position and remove from vehicle.

2. Remove the original storage box cover of the vehicle, and then install the new cover. (Only need to install the limit column at both ends of the cover to the fixed slots on the vehicle when installing.) As the picture shows:





3. The installation is complete.



**Note:** Please refer to the installation video in the Amazon listing before your installation, or contact the seller for the installation video.