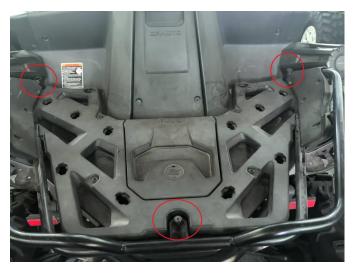

3. Remove the original three screws of the rear frame as shown in the picture, and the removed screw in the middle need to be reserved for use.

## Bed Enclosure for CFMOTO ZForce 950 ZP-YJ-031203-007

4. Install the bed enclosure to three positions of the frame with two M8\*70 flange outer hex screws and one screw removed from the middle. Then tighten all screws and complete the installation.