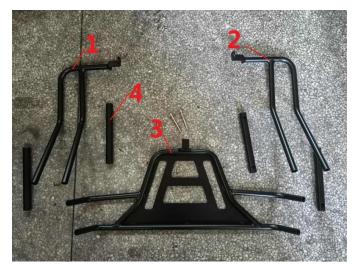

## INSTALLATION INSTRUCTIONS

 Shift vehicle transmission into "PARK". Turn key to "OFF" position and remove from vehicle.
Combine part 1, part 2, part 3 and four parts 4 with eight M6\*30 hex screws and eight M6 lock nuts. The large hole side of the tube is where the screw is inserted.