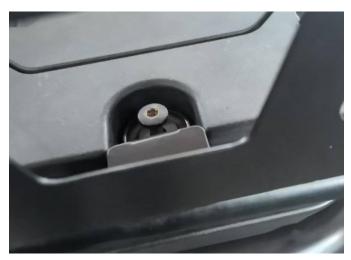

3. Remove the original three screws of the rear frame as shown in the picture, and the removed screw in the middle need to be reserved for use.