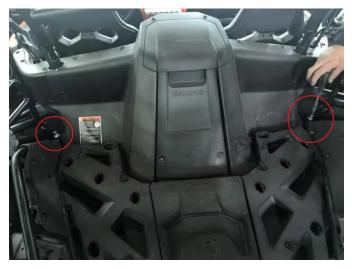

## Bed Enclosure for CFMOTO ZForce 950 ZP-YJ-031203-007

4. Install the bed enclosure to three positions of the frame with two M8\*70 flange outer hex screws and one screw removed from the middle. Then tighten all screws and complete the installation.