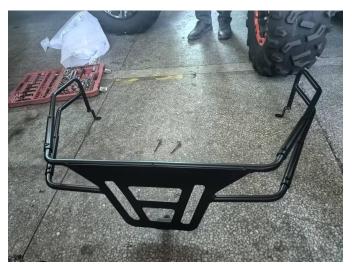

## INSTALLATION INSTRUCTIONS

 Shift vehicle transmission into "PARK". Turn key to "OFF" position and remove from vehicle.
Combine part 1, part 2, part 3 and four parts 4 with eight M6\*30 hex screws and eight M6 lock nuts. The large hole side of the tube is where the screw is inserted.

## Bed Enclosure for CFMOTO ZForce 950 ZP-YJ-031203-007

4. Install the bed enclosure to three positions of the frame with two M8\*70 flange outer hex screws and one screw removed from the middle. Then tighten all screws and complete the installation.