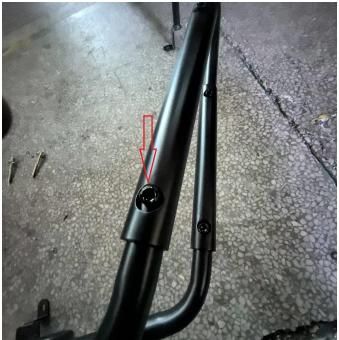

## INSTALLATION INSTRUCTIONS

 Shift vehicle transmission into "PARK". Turn key to "OFF" position and remove from vehicle.
Combine part 1, part 2, part 3 and four parts 4 with eight M6\*30 hex screws and eight M6 lock nuts. The large hole side of the tube is where the screw is inserted.