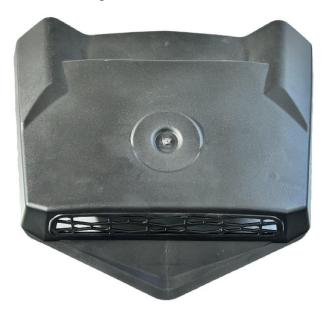

## INSTALLATION INSTRUCTIONS

- 1. Shift vehicle transmission into "PARK". Turn key to "OFF" position and remove from vehicle.
- 2. Product image.

3. Simply remove the original hood from the vehicle and replace it with a new one.