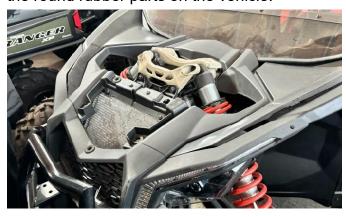

## INSTALLATION INSTRUCTIONS

- 1. Shift vehicle transmission into "PARK". Turn key to "OFF" position and remove from vehicle.
- 2. Product image.

3. Simply remove the original hood from the vehicle and replace it with a new one.

**Note:** When installing the hood, the ball studs on the back of the hood need to be seated in the round rubber parts on the vehicle.

4. Installation completed.