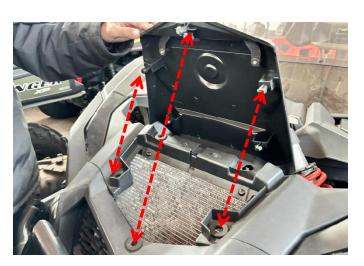

**Note:** When installing the hood, the ball studs on the back of the hood need to be seated in the round rubber parts on the vehicle.

4. Installation completed.