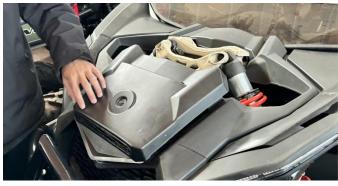

## **BEFORE YOU BEGIN**

Read these instructions and check to be sure all parts and tools are accounted. Please retain these installation instructions for future reference.

## **IMPORTANT**

This HOOD SCOOP WITH MESH GRILL KIT is exclusively designed for your vehicle. Please read the installation instructions thoroughly before beginning. Installation is easier if the vehicle is clean and free of debris.

## INSTALLATION INSTRUCTIONS

- 1. Shift vehicle transmission into "PARK". Turn key to "OFF" position and remove from vehicle.
- 2. Product image.



3. Simply remove the original hood from the vehicle and replace it with a new one.

**Note:** When installing the hood, the ball studs on the back of the hood need to be seated in the round rubber parts on the vehicle.







4. Installation completed.