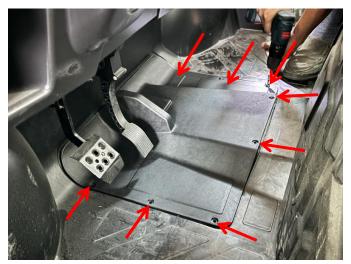

#### INSTALLATION INSTRUCTIONS

Note: Shift vehicle transmission into "PARK". Turn key to "OFF" position and remove from vehicle.

Product picture and accessories

1. First remove the original partition board of the vehicle, then replace the new partition board, and use the original screws of the vehicle to fix it. As the picture shows:

**Note**: When installing the partition board, it is necessary to get the limit hook of the back panel stuck into the original baffle of the vehicle, and then fix the screws.