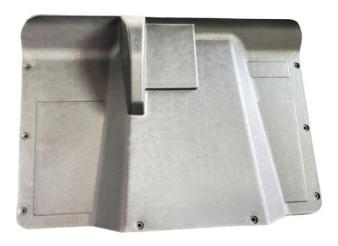

#### INSTALLATION INSTRUCTIONS

Note: Shift vehicle transmission into "PARK". Turn key to "OFF" position and remove from vehicle.

Product picture and accessories

1. First remove the original partition board of the vehicle, then replace the new partition board, and use the original screws of the vehicle to fix it. As the picture shows: