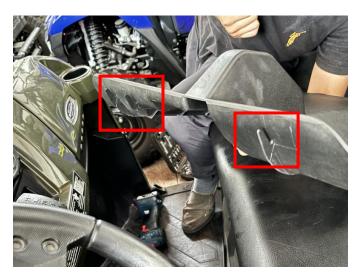

**Note**: When installing the partition board, it is necessary to get the limit hook of the back panel stuck into the original baffle of the vehicle, and then fix the screws.