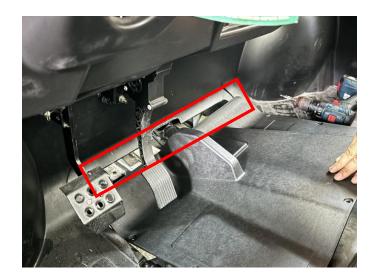

# 2. The installation is complete.

**Note:** Please refer to the installation video in the Amazon listing before your installation, or contact the seller for the installation video.