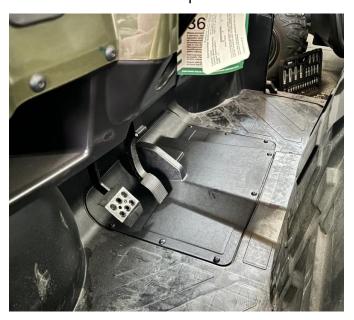

# 2. The installation is complete.

**Note:** Please refer to the installation video in the Amazon listing before your installation, or contact the seller for the installation video.