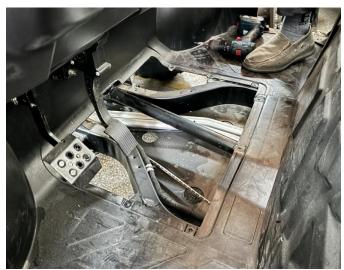

#### INSTALLATION INSTRUCTIONS

Note: Shift vehicle transmission into "PARK". Turn key to "OFF" position and remove from vehicle.

Product picture and accessories

1. First remove the original partition board of the vehicle, then replace the new partition board, and use the original screws of the vehicle to fix it. As the picture shows: