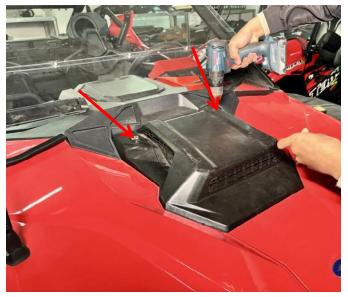

## INSTALLATION INSTRUCTIONS

Note: Shift vehicle transmission into "PARK". Turn key to "OFF" position and remove from vehicle.

Product picture

1. First remove the original hood scoop, and then replace it with the new hood, and fix it with the original screws. As the picture shows: **Note**: The two limit brackets need to be stuck into the notches of the original vehicle during installation.