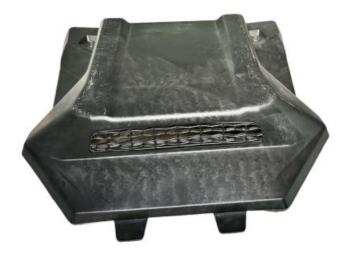

## INSTALLATION INSTRUCTIONS

Note: Shift vehicle transmission into "PARK". Turn key to "OFF" position and remove from vehicle.

Product picture

1. First remove the original hood scoop, and then replace it with the new hood, and fix it with the original screws. As the picture shows: **Note**: The two limit brackets need to be stuck into the notches of the original vehicle during installation.