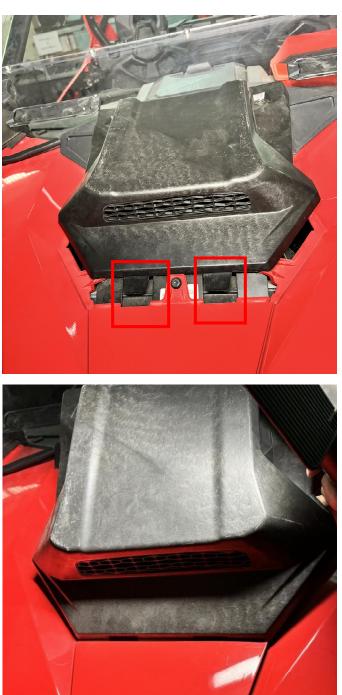

## INSTALLATION INSTRUCTIONS

Note: Shift vehicle transmission into "PARK". Turn key to "OFF" position and remove from vehicle.

Product picture

1. First remove the original hood scoop, and then replace it with the new hood, and fix it with the original screws. As the picture shows: **Note**: The two limit brackets need to be stuck into the notches of the original vehicle during installation.