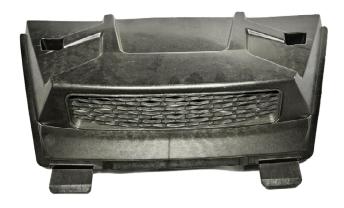

#### INSTALLATION INSTRUCTIONS

Note: Shift vehicle transmission into "PARK". Turn key to "OFF" position and remove from vehicle.

Product picture

1. First remove the original hood scoop, and then replace it with the new hood, and fix it with the original screws. As the picture shows: