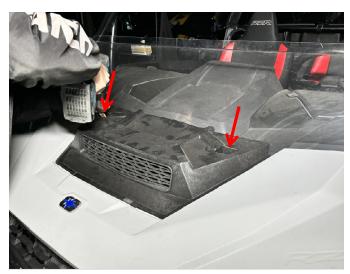

**Note**: The two limit brackets need to be stuck into the notches of the original vehicle during installation.

2. The installation is complete.