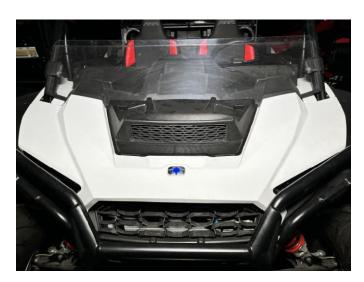

**Note**: The two limit brackets need to be stuck into the notches of the original vehicle during installation.

2. The installation is complete.