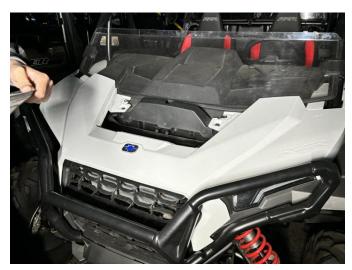

#### INSTALLATION INSTRUCTIONS

Note: Shift vehicle transmission into "PARK". Turn key to "OFF" position and remove from vehicle.

Product picture

1. First remove the original hood scoop, and then replace it with the new hood, and fix it with the original screws. As the picture shows: