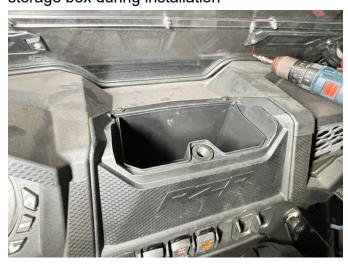

### INSTALLATION INSTRUCTIONS

Note: Shift vehicle transmission into "PARK". Turn key to "OFF" position and remove from vehicle.

Product picture

1. First remove the cover of the original storage box, and then replace and install a new cover. As the picture shows:

**Note**: The limit posts at both ends of the lid need to be inserted into the notches on the storage box during installation

2. The installation is complete.