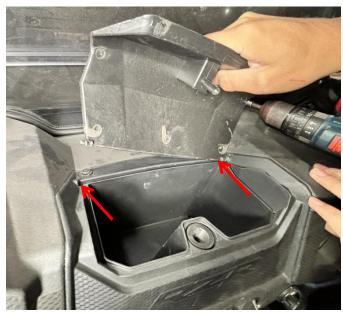

### INSTALLATION INSTRUCTIONS

Note: Shift vehicle transmission into "PARK". Turn key to "OFF" position and remove from vehicle.

Product picture

1. First remove the cover of the original storage box, and then replace and install a new cover. As the picture shows:

**Note**: The limit posts at both ends of the lid need to be inserted into the notches on the storage box during installation

2. The installation is complete.