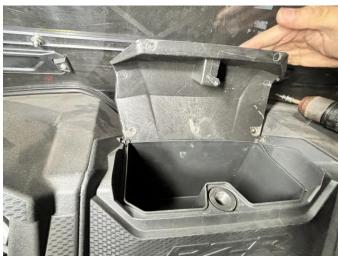

### INSTALLATION INSTRUCTIONS

Note: Shift vehicle transmission into "PARK". Turn key to "OFF" position and remove from vehicle.

Product picture

1. First remove the cover of the original storage box, and then replace and install a new cover. As the picture shows:

**Note**: The limit posts at both ends of the lid need to be inserted into the notches on the storage box during installation

2. The installation is complete.