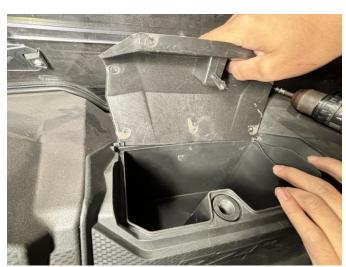

### INSTALLATION INSTRUCTIONS

Note: Shift vehicle transmission into "PARK". Turn key to "OFF" position and remove from vehicle.

Product picture

1. First remove the cover of the original storage box, and then replace and install a new cover. As the picture shows:

**Note**: The limit posts at both ends of the lid need to be inserted into the notches on the storage box during installation

2. The installation is complete.