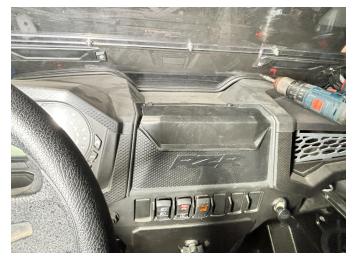

## Glovebox Storage Lid Bezel for RZR XP 1000 2019-2023

### INSTALLATION INSTRUCTIONS

Note: Shift vehicle transmission into "PARK". Turn key to "OFF" position and remove from vehicle.

Product picture

1. First remove the cover of the original storage box, and then replace and install a new cover. As the picture shows: