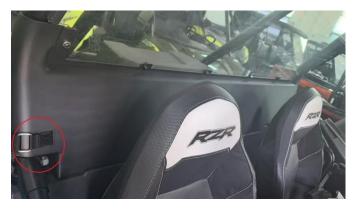

3、Connect the lower end of the rear windshield with the vehicle frame with two small straps

4. Connect the upper end of the rear windshield with the vehicle frame with six small straps, and the installation is completed.