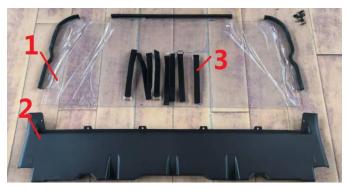

## **BEFORE YOU BEGIN**

Read these instructions and check to be sure all parts and tools are accounted. Please retain these installation instructions for future reference.

## INSTALLATION INSTRUCTIONS

1. Install the rear windshield 1 on the plastic part 2 with 6pcs M6\*20 hexagon screws, 6pcs M6 Flat pads and 6pcs M6 lock nuts., as shown in the picture as above:

2、Insert the plastic part 2 into the rear frame with 4pcs plastic buckle as shown in the picture as above