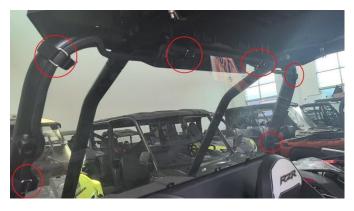

## INSTALLATION INSTRUCTIONS

1. Install the rear windshield 1 on the plastic part 2 with 6pcs M6\*20 hexagon screws, 6pcs M6 Flat pads and 6pcs M6 lock nuts., as shown in the picture as above:

2、Insert the plastic part 2 into the rear frame with 4pcs plastic buckle as shown in the picture as above

3、Connect the lower end of the rear windshield with the vehicle frame with two small straps

4. Connect the upper end of the rear windshield with the vehicle frame with six small straps, and the installation is completed.