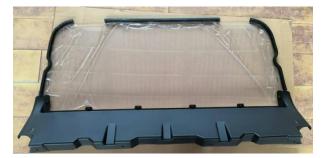

## INSTALLATION INSTRUCTIONS

1. Install the rear windshield 1 on the plastic part 2 with 6pcs M6\*20 hexagon screws, 6pcs M6 Flat pads and 6pcs M6 lock nuts., as shown in the picture as above:

2、Insert the plastic part 2 into the rear frame with 4pcs plastic buckle as shown in the picture as above