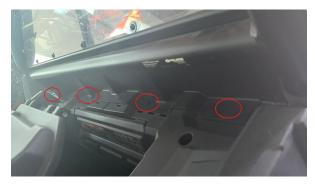

## INSTALLATION INSTRUCTIONS

1. Install the rear windshield 1 on the plastic part 2 with 6pcs M6\*20 hexagon screws, 6pcs M6 Flat pads and 6pcs M6 lock nuts., as shown in the picture as above:

2、Insert the plastic part 2 into the rear frame with 4pcs plastic buckle as shown in the picture as above