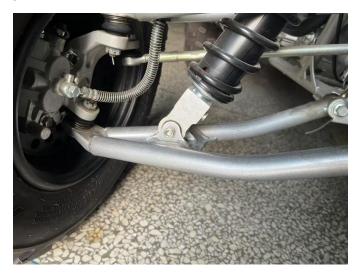

## INSTALLATION INSTRUCTIONS

Note: Shift vehicle transmission into "PARK". Turn key to "OFF" position and remove from vehicle.

Product and accessories picture:

1. Secure the A-arm guards to the bottom of the front frame using 6 M6\*20 hex screws, 6 M6 flat washers, and 6 clamps. As shown in picture: