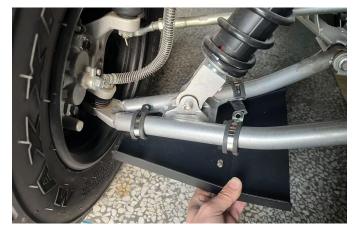

## INSTALLATION INSTRUCTIONS

Note: Shift vehicle transmission into "PARK". Turn key to "OFF" position and remove from vehicle.

Product and accessories picture:

1. Secure the A-arm guards to the bottom of the front frame using 6 M6\*20 hex screws, 6 M6 flat washers, and 6 clamps. As shown in picture: