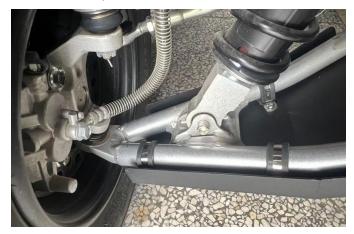

2. Tighten 6 screws and complete installation. As shown in picture:

**Note:** Please refer to the installation video in the Amazon listing before your installation, or contact the seller for the installation video.