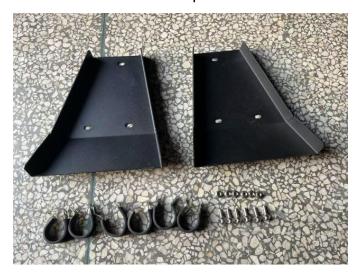

## INSTALLATION INSTRUCTIONS

Note: Shift vehicle transmission into "PARK". Turn key to "OFF" position and remove from vehicle.

Product and accessories picture:

1. Secure the A-arm guards to the bottom of the front frame using 6 M6\*20 hex screws, 6 M6 flat washers, and 6 clamps. As shown in picture: