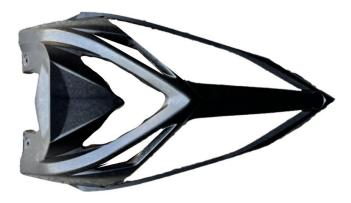

## INSTALLATION INSTRUCTIONS

Note: Shift vehicle transmission into "PARK". Turn key to "OFF" position and remove from vehicle.

Product and accessories picture:

1. First, remove the screws that fix the decorative frame, then remove the original decorative frame and replace it with a new one, and finally screw back the screws to fix it. As shown in picture: