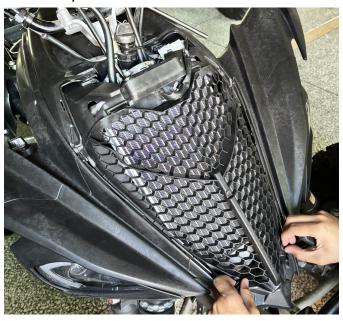

## INSTALLATION INSTRUCTIONS

Note: Shift vehicle transmission into "PARK". Turn key to "OFF" position and remove from vehicle.

Product and accessories picture:

1. First, remove the screws that fix the decorative frame, then remove the original decorative frame and replace it with a new one, and finally screw back the screws to fix it. As shown in picture: