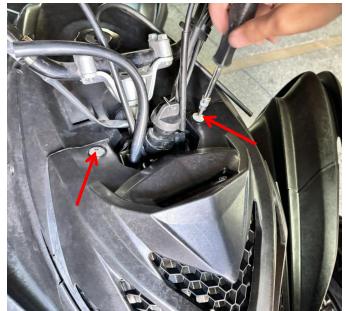

## INSTALLATION INSTRUCTIONS

Note: Shift vehicle transmission into "PARK". Turn key to "OFF" position and remove from vehicle.

Product and accessories picture:

1. First, remove the screws that fix the decorative frame, then remove the original decorative frame and replace it with a new one, and finally screw back the screws to fix it. As shown in picture: