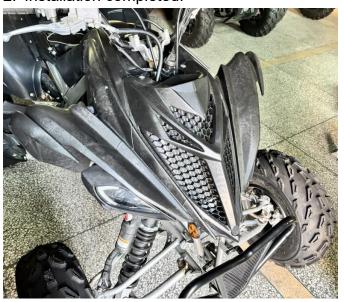

2. Installation completed!

**Note:** Please refer to the installation video in the Amazon listing before your installation, or contact the seller for the installation video.